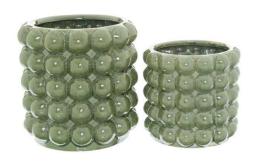

Handcrafted ceramic

Bold and distinctive all-over bubble texture

Rich olive green glaze

Code: 22323 Dimensions: 20L x 20W x 20H

Description

Handcrafted in ceramic, this Seville Collection Large Olive Bubble Planter makes an eye-catching home for your favourite houseplant. Its bold and distinctive all-over bubble texture is glazed a rich olive green colour that will set your choice of plant off to perfection and layer texture into your home. It looks great on it own too - placed on a console table, shelves or a stack of books, it makes a colourful addition to a living space. Don't miss the matching planter in a smaller size (22322).