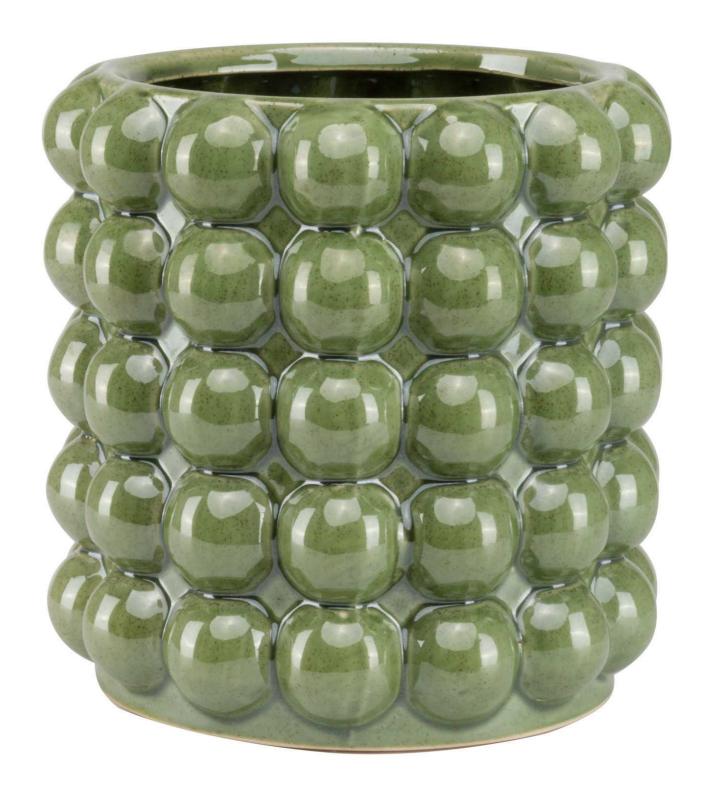

## Seville Collection Large Olive Bubble Planter

Handcrafted in ceramic, this planter's bold and distinctive all-over bubble texture is glazed a rich olive green tone that will set your choice of plant off to perfection.

Handcrafted ceramic

Bold and distinctive all-over bubble texture

Rich olive green glaze

Code: 22323 Dimensions: 20L x 20W x 20H

Description

Handcrafted in ceramic, this Seville Collection Large Olive Bubble Planter makes an eye-catching home for your favourite houseplant. Its bold and distinctive all-over bubble texture is glazed a rich olive green colour that will set your choice of plant off to perfection and layer texture into your home. It looks great on it own too - placed on a console table, shelves or a stack of books, it makes a colourful addition to a living space. Don't miss the matching planter in a smaller size (22322).