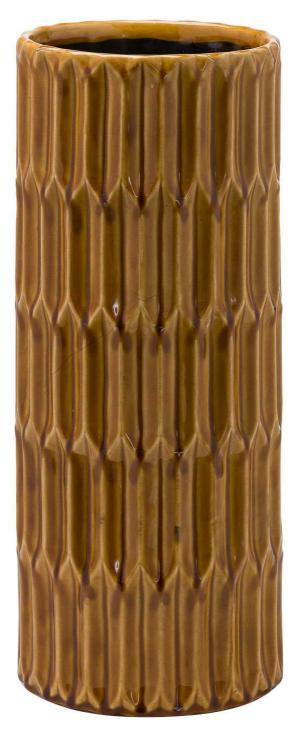

Seville Collection Lustre Umbrella Stand

## Description

This is the Seville Collection Lustre Umbrella Stand. A fantastic addition to our ceramics collection. This item's colourful textured finish will add warmth and interest wherever it is placed. Perfect for the colourful year ahead. Don't miss other colourful additions to our Seville Collection, all in complementary colours and boasting raised, on-trend, patterns which are brought to life by their colour and glaze.

## Specification

| Length: | 18cm   |            |               |
|---------|--------|------------|---------------|
| Height: | 46cm   | Barcode:   | 5050140063088 |
| Width:  | 18cm   | Material:  | Ceramic       |
| Weight: | 4.40kg | Inner Qty: | 1             |
| CBM:    | 0.0950 | Outer Qty: | 3             |