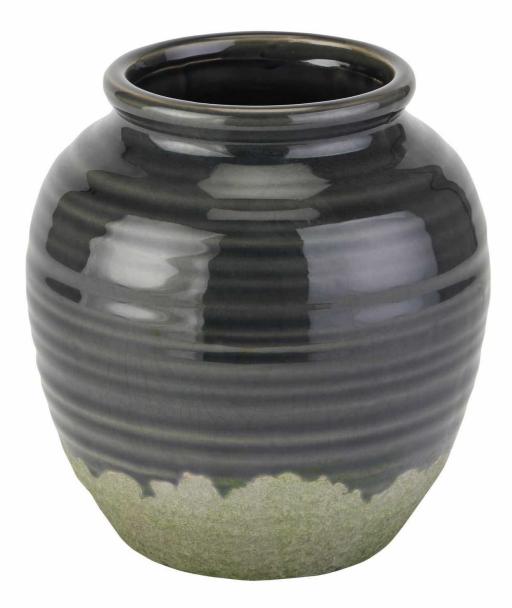

## Seville Collection Navy Squat Vase

Code: 22580 Dimensions: 18L x 18W x 17H

Description

This is the Seville Collection Navy Squat Vase. Brought to life by its eye-catching navy glaze, this handcrafted squat shaped vase is perfect for displaying your favourite faux florais. The contrast between this vase's glazed and unglazed portions bring it a contemporary, rustic charm that will subtly update your vase collection. Use it to add a pop of colour to any surface.