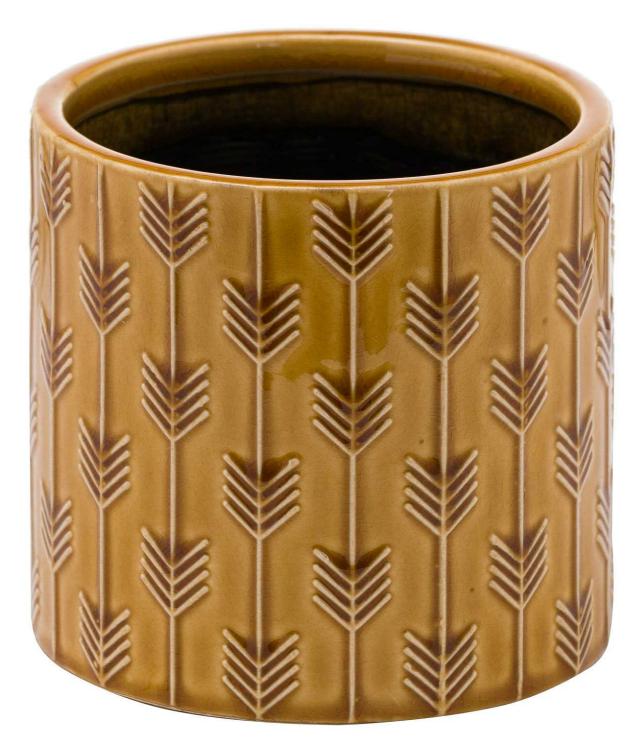

## Seville Collection Opti Planter

Characterful ceramic

Handcrafted

Code: 20636 Dimensions: 14L x 14W x 13H

Description

This is the Seville Collection Opti Planter. A fantastic addition to our ceramics collection. This item's colourful textured finish will add warmth and interest wherever it is placed. Perfect for the colourful year ahead. Don't miss other colourful additions to our Seville Collection, all in complementary colours and boasting raised, on-trend, patterns which are brought to life by their colour and glaze. Please note this item is not suitable for outdoor use.

## Specification

| Length: | 14cm   |            |               |
|---------|--------|------------|---------------|
| Height: | 13cm   | Barcode:   | 5050140063682 |
| Width:  | 14cm   | Material:  | Ceramic       |
| Weight: | 0.70kg | Inner Qty: | 1             |
| CBM:    | 0.1210 | Outer Qty: | 16            |
|         |        |            |               |