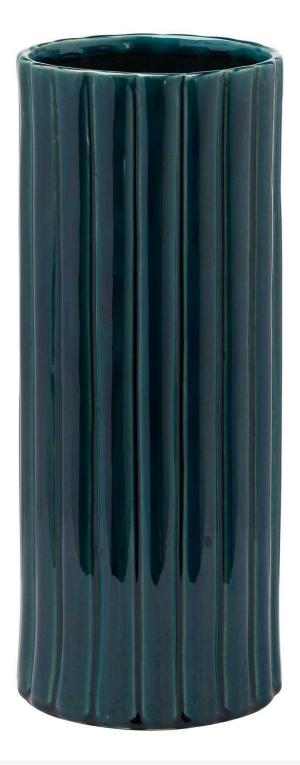

## Seville Collection Phoenix Umbrella Stand

Characterful ceramic

Handcrafted

Code: 20629 Dimensions: 18L x 18W x 46H

Description

This is the Seville Collection Phoenix Umbrella Stand. A fantastic addition to our ceramics collection. This item's colourful textured finish will add warmth and interest wherever it is placed. Perfect for the colourful year ahead. Don't miss other colourful additions to our Seville Collection, all in complementary colours and boasting raised, on-trend, patterns which are brought to life by their colour and glaze.