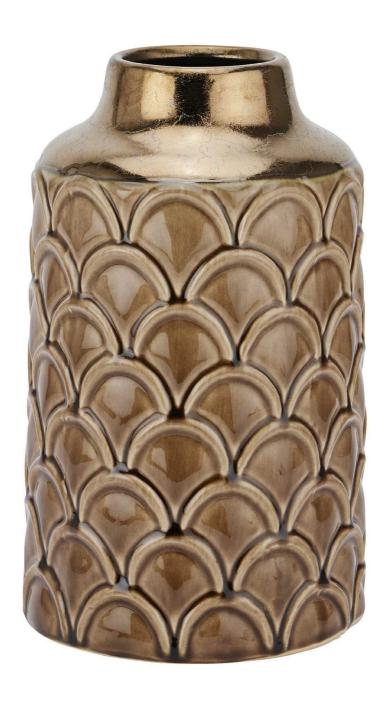

## Seville Collection Small Caramel Scalloped Vase

Rich caramel ceramic with raised scalloped pattern. Part of designer Seville Collection. Perfect vessel for statement florals and modern décor.

Dimensional texture adds visual interest

Part of matching range

Multi-purpose display piece

Code: 22348 Dimensions: 17L x 17W x 28H

Description

Crafted with meticulous attention to detail, this ceramic vase showcases an alluring caramel finish that radiates warmth and refinement. The distinctive scalloped pattern creates an engaging interplay of light and shadow, while the raised surface texture provides a tactile dimension that sets it apart from ordinary vessels. This exceptional piece harmonizes seamlessly with our curated selection of artificial blooms - particularly the Butter Portland Rose, Light Bibus Agapanthus, and Vbburum Berry stems. The rich caramel tones and structured silhouete make it an outstanding backdrop for both monochromatic and mixed floral arrangements. For those seeking to build a cohesive collection, this vase pairs exceptionally well with companion pieces from the Seville Collection, including the Indigo Scalloped and Fluted variations. The organic scalloped motif and lustrosus glaze treatment reflect superior craftsmanship, making it an essential didition to any retailer's premium home décor offerings. When styled alongside our polished nickel accessories and statement florals, it creates merchandising opportunities that will entice discerning customers who value authentic arisanal qualities and innovative design. The thoughful scale makes it ideal for both standalone presentation and as part of larger decorative groupings, offering retailers flexible display options that maximize sales potential.