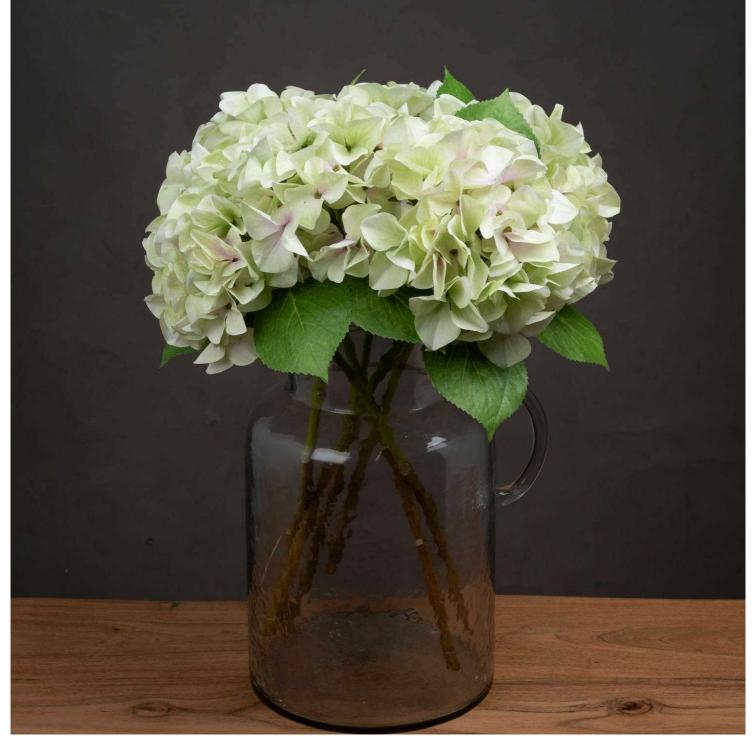

## Shabby Green Single Hydrangea

The Shabby Green Single Hydrangea features a soft green bloom, handcrafted for realism, and belongs to the versatile 'Recipe Collection'-perfect for adding natural charm to any setting.

Chosen for its realism Handcrafted

From the popular 'Recipe Collection'

Code: 21065 Dimensions: 30L x 30W x 50H

Description