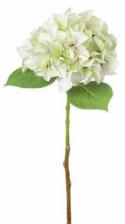

## Shabby Green Single Hydrangea

The Shabby Green Single Hydrangea features a soft green bloom, handcrafted for realism, and belongs to the versatile 'Recipe Collection'-perfect for adding natural charm to any setting.

Chosen for its realism Handcrafted

From the popular 'Recipe Collection'

Code: 21065 Dimensions: 30L x 30W x 50H

Description