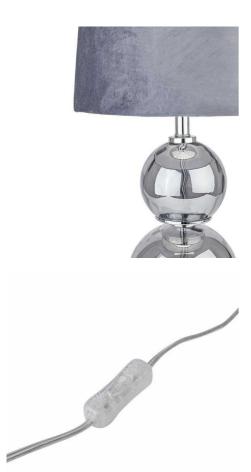

## Description

This is the Shamrock Metallic Glass Lamp With Velvet Shade. An elegant lamp of impressive proportions with a uniquely shaped handcrafted glass base. This lamp comes complete with grey velvet shade and in-line switch and will tone beautifully with a variety of decor schemes.

Bulb Type: E27 Screw Bulb (Not Included) Assembly Required: No Assembly Required Indoor Outdoor Use: Indoor Use Only

est. 1975-

ors. All Right Reserved.

© 2024 Hill In