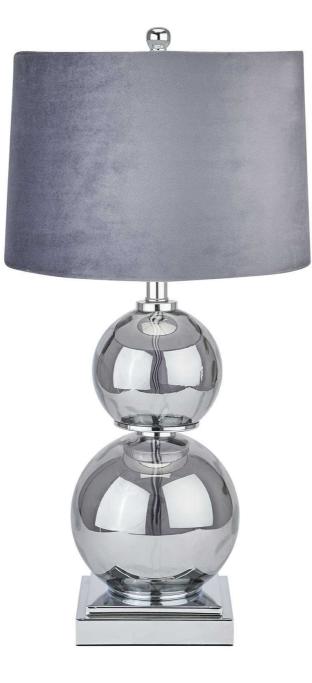

## Shamrock Metallic Glass Lamp With Velvet Shade

Add some subtle luxury to your home with this sumptuous grey table lamp. Its iridescent glass base is a beauty to behold and makes it a showstopper in any space.

## Description

This is the Shamrock Metallic Glass Lamp With Velvet Shade. An elegant lamp of impressive proportions with a uniquely shaped handcrafted glass base. This lamp comes complete with grey velvet shade and in-line switch and will tone beautifully with a variety of decor schemes.