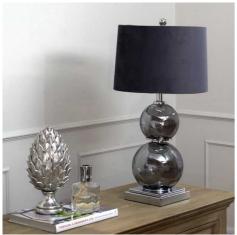

## Shamrock Metallic Glass Lamp With Velvet Shade

Add some subtle luxury to your home with this sumptuous grey table lamp. Its iridescent glass base is a beauty to behold and makes it a showstopper in any space.

Handcrafted iridescent glass base Matching grey velvet shade included Generously proportioned and impactful

## Description

This is the Shamrock Metallic Glass Lamp With Velvet Shade. An elegant lamp of impressive proportions with a uniquely shaped handcrafted glass base. This lamp comes complete with grey velvet shade and in-line switch and will tone beautifully with a variety of decor schemes.