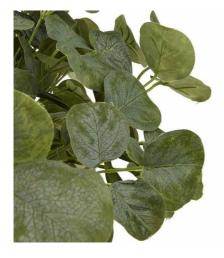

## Short Eucalyptus Bunch

Transform your spaces with our lifelike Short Eucalyptus Bunch. Perfect for modern to rustic interiors, it adds timeless elegance. Durable and versatile, it's a must-have for any retailer.

Chosen for its realism

Handcrafted

From our popular 'Recipe Collection'

Code: 22636 Dimensions: 8L x 10W x 35H

Description

Elevate your floral offerings with our exquisite Short Eucalyptus Bunch. This lifelike artificial arrangement captures the essence of nature's beauty, featuring lush, silvery-green leaves that bring a touch of the outdoors inside. Perfect for modern, rustic, or minimalist interiors, this versatile piece adds organic elegance to any space. Crafted with meticulous attention to detail, each leaf showcases the unique texture and variegation found in natural eucalyptus. The compact bunch is ideal for creating stunning table centerpieces, adoming mantels, or enhancing shelf displays. Its shorter length makes it prefect for smaller vases or as part of larger, mixed arrangements. Pair this eucalyptus bunch with white reses for a classic, comantic look, or combine it with dried pampas grass for a trendy, boho-chic aesthetic. Its neutral tones complement a wide range of color schemes, making it a must-have addition to your inventory. Durable and long-lasting, this artificial eucalyptus offers the beauty of fresh foliage without the maintenance. Attract style-conscious customers tooking for high-quality, low-maintenance decor solutions. Stock this timeless piece to meet the growing demand for nature-inspired home accents and watch your sales flourish.