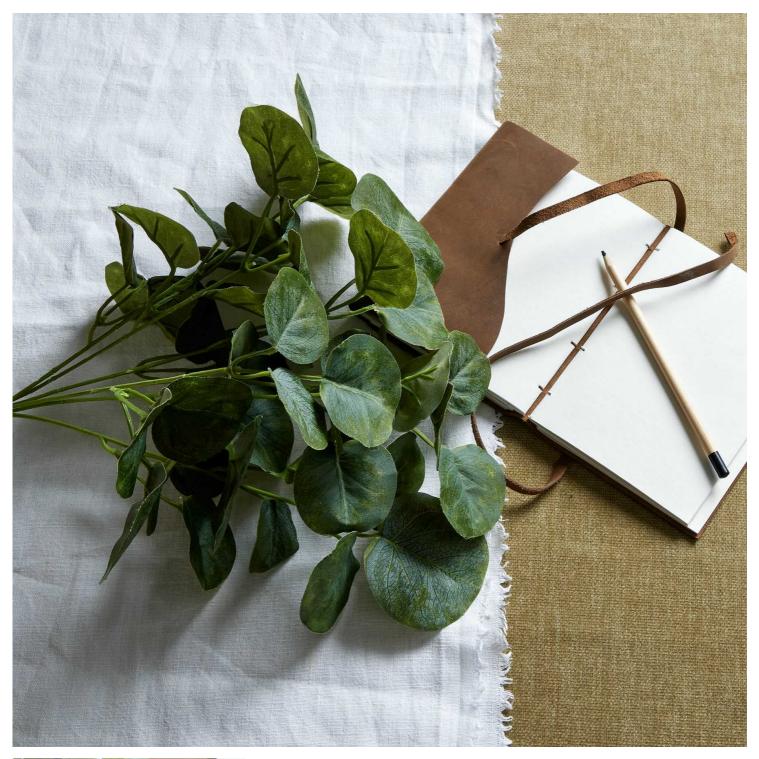

## Short Eucalyptus Bunch

Transform your spaces with our lifelike Short Eucalyptus Bunch. Perfect for modern to rustic interiors, it adds timeless elegance. Durable and versatile, it's a must-have for any retailer.

Chosen for its realism

Handcrafted

From our popular 'Recipe Collection'

Code: 22636 Dimensions: 8L x 10W x 35H

Description

Elevate your floral offerings with our exquisite Short Eucalyptus Bunch. This lifelike artificial arrangement captures the essence of nature's beauty, featuring lush, silvery-green leaves that bring a touch of the outdoors inside. Perfect for modern, rustic, or minimalist interiors, this versatile piece adds organic elegance to any space. Crafted with meticulous attention to detail, each leaf showcases the unique texture and variegation found in natural eucalyptus. The compact bunch is ideal for creating stunning table centerpieces, adoming mantels, or enhancing shelf displays. Its shorter length makes it prefect for smaller vases or as part of larger, mixed arrangements. Pair this eucalyptus bunch with white reses for a classic, comantic look, or combine it with dried pampas grass for a trendy, boho-chic aesthetic. Its neutral tones complement a wide range of color schemes, making it a must-have addition to your inventory. Durable and long-lasting, this artificial eucalyptus offers the beauty of fresh foliage without the maintenance. Attract style-conscious customers tooking for high-quality, low-maintenance decor solutions. Stock this timeless piece to meet the growing demand for nature-inspired home accents and watch your sales flourish.