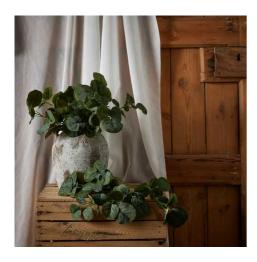

## Short Eucalyptus Bunch

Transform your spaces with our lifelike Short Eucalyptus Bunch. Perfect for modern to rustic interiors, it adds timeless elegance. Durable and versatile, it's a must-have for any retailer.

Chosen for its realism

Handcrafted

From our popular 'Recipe Collection'

Code: 22636 Dimensions: 8L x 10W x 35H

Description

Elevate your floral offerings with our exquisite Short Eucalyptus Bunch. This lifelike artificial arrangement captures the essence of nature's beauty, featuring lush, silvery-green leaves that bring a touch of the outdoors inside. Perfect for modern, rustic, or minimalist interiors, this versatile piece adds organic elegance to any space. Crafted with meticulous attention to detail, each leaf showcases the unique texture and variegation found in natural eucalyptus. The compact bunch is ideal for creating stunning table centerpieces, adoming mantels, or enhancing shelf displays. Its shorter length makes it prefect for smaller vases or as part of larger, mixed arrangements. Pair this eucalyptus bunch with white reses for a classic, comantic look, or combine it with dried pampas grass for a trendy, boho-chic aesthetic. Its neutral tones complement a wide range of color schemes, making it a must-have addition to your inventory. Durable and long-lasting, this artificial eucalyptus offers the beauty of fresh foliage without the maintenance. Attract style-conscious customers tooking for high-quality, low-maintenance decor solutions. Stock this timeless piece to meet the growing demand for nature-inspired home accents and watch your sales flourish.