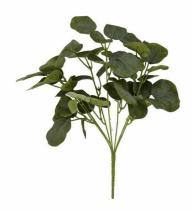

## Short Eucalyptus Bunch

Transform your spaces with our lifelike Short Eucalyptus Bunch. Perfect for modern to rustic interiors, it adds timeless elegance. Durable and versatile, it's a must-have for any retailer.

Chosen for its realism

Handcrafted

From our popular 'Recipe Collection'

Code: 22636 Dimensions: 8L x 10W x 35H

Description

Elevate your floral offerings with our exquisite Short Eucalyptus Bunch. This lifelike artificial arrangement captures the essence of nature's beauty, featuring lush, silvery-green leaves that bring a touch of the outdoors inside. Perfect for modern, rustic, or minimalist interiors, this versatile piece adds organic elegance to any space. Crafted with meticulous attention to detail, each leaf showcases the unique texture and variegation found in natural eucalyptus. The compact bunch is ideal for creating stunning table centerpieces, adoming mantels, or enhancing shelf displays. Its shorter length makes it prefect for smaller vases or as part of larger, mixed arrangements. Pair this eucalyptus bunch with white reses for a classic, comantic look, or combine it with dried pampas grass for a trendy, boho-chic aesthetic. Its neutral tones complement a wide range of color schemes, making it a must-have addition to your inventory. Durable and long-lasting, this artificial eucalyptus offers the beauty of fresh foliage without the maintenance. Attract style-conscious customers tooking for high-quality, low-maintenance decor solutions. Stock this timeless piece to meet the growing demand for nature-inspired home accents and watch your sales flourish.