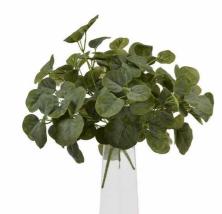

## Short Eucalyptus Bunch

Transform your spaces with our lifelike Short Eucalyptus Bunch. Perfect for modern to rustic interiors, it adds timeless elegance. Durable and versatile, it's a must-have for any retailer.

Chosen for its realism

Handcrafted

From our popular 'Recipe Collection'

Code: 22636 Dimensions: 8L x 10W x 35H

Description

Elevate your floral offerings with our exquisite Short Eucalyptus Bunch. This lifelike artificial arrangement captures the essence of nature's beauty, featuring lush, silvery-green leaves that bring a touch of the outdoors inside. Perfect for modern, rustic, or minimalist interiors, this versatile piece adds organic elegance to any space. Crafted with meticulous attention to detail, each leaf showcases the unique texture and variegation found in natural eucalyptus. The compact bunch is ideal for creating stunning table centerpieces, adoming mantels, or enhancing shelf displays. Its shorter length makes it prefect for smaller vases or as part of larger, mixed arrangements. Pair this eucalyptus bunch with white reses for a classic, comantic look, or combine it with dried pampas grass for a trendy, boho-chic aesthetic. Its neutral tones complement a wide range of color schemes, making it a must-have addition to your inventory. Durable and long-lasting, this artificial eucalyptus offers the beauty of fresh foliage without the maintenance. Attract style-conscious customers tooking for high-quality, low-maintenance decor solutions. Stock this timeless piece to meet the growing demand for nature-inspired home accents and watch your sales flourish.