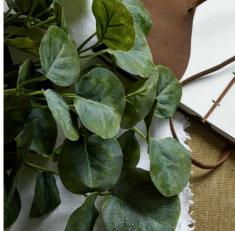

## Short Eucalyptus Bunch

Transform your spaces with our lifelike Short Eucalyptus Bunch. Perfect for modern to rustic interiors, it adds timeless elegance. Durable and versatile, it's a must-have for any retailer.

Chosen for its realism

Handcrafted

From our popular 'Recipe Collection'

Code: 22636 Dimensions: 8L x 10W x 35H

Description

Elevate your floral offerings with our exquisite Short Eucalyptus Bunch. This lifelike artificial arrangement captures the essence of nature's beauty, featuring lush, silvery-green leaves that bring a touch of the outdoors inside. Perfect for modern, rustic, or minimalist interiors, this versatile piece adds organic elegance to any space. Crafted with meticulous attention to detail, each leaf showcases the unique texture and variegation found in natural eucalyptus. The compact bunch is ideal for creating stunning table centerpieces, adoming mantels, or enhancing shelf displays. Its shorter length makes it prefect for smaller vases or as part of larger, mixed arrangements. Pair this eucalyptus bunch with white reses for a classic, comantic look, or combine it with dried pampas grass for a trendy, boho-chic aesthetic. Its neutral tones complement a wide range of color schemes, making it a must-have addition to your inventory. Durable and long-lasting, this artificial eucalyptus offers the beauty of fresh foliage without the maintenance. Attract style-conscious customers tooking for high-quality, low-maintenance decor solutions. Stock this timeless piece to meet the growing demand for nature-inspired home accents and watch your sales flourish.