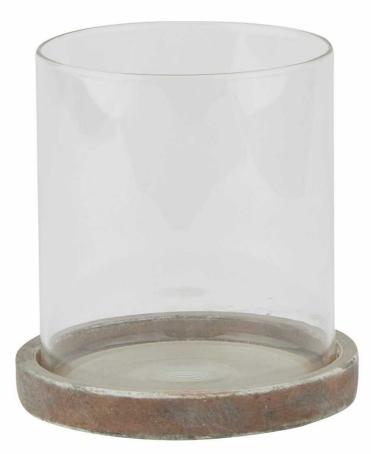

## Siena Brown Hurricane Lantern

The Siena Brown Hurricane Lantern exudes rustic charm with its detailed craftsmanship. Perfect for cozy interiors or patios, it adds warm elegance to any setting.

Rustic charm with detailed craftsmanship. Versatile for cozy interiors and patios. Code: 23646 Dimensions: 14L x 14W x 14H

## Description

Illuminate any space with the Siena Brown Hurricane Lantern, featuring a rustic charm with intricate detailing and warm glass tones. Perfect for cozy interiors or garden patios, it pairs beautifully with vintage decor or natural wood accents. A versatile piece that adds ambient elegance to any setting.