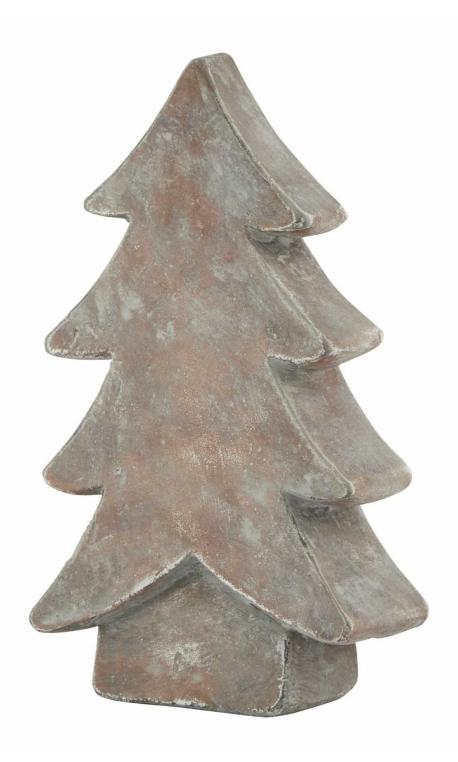

## Siena Brown Medium Christmas Tree

Experience modern festive style with this distinctive brown Christmas tree. Perfect for contemporary displays. Creates endless merchandising possibilities.

Neutral brown finish suits multiple colour schemes

Coordinates with hurricane lanterns and botanical accessories

Year-round merchandising potential

Code: 23616 Dimensions: 6L x 14W x 24H

Description

Amid our expansive collection of festive décor emerges this medium-sized brown Christmas tree, embodying a perfect fusion of rustic charm and modern minimalism. The earthy brown tones create an enchanting silhouette that seamlessly integrates with contemporary and traditional settings alike. This artificial tree presents an innovative approach to seasonal decor, offering a refreshing departure from conventional green varieties. For an impeedia desipale, consider parining with our coordinating Siena Brown Hurricane Lanterns, which echo the tree's refined aesthetic. The addition of our Variegated Eucalyptus sprays and Burgundy Berried Eucalyptus creates depth and texture, while the Single White Hydrangea adds a gentle contrast. The Garda Decroative all Artichole introduces an unexpected architectural element that complements the tree's structured form. This carefully considered design works harmoniously in retail displays, making it an essential addition to any carefully curated seasonal collection. Its neutral palette ensures year-round appeal, extending beyond traditional Christmas schemes to serve as a distinctive decorative piece throughout the winter months.

## Specification

| Length: | 6cm    | Barcode:   | 5050140361689 |
|---------|--------|------------|---------------|
| Height: | 24cm   | Colour:    | Brown         |
| Width:  | 14cm   | Material:  | Ceramic       |
| Weight: | 1.75kg | Inner Qty: | 1             |
| CBM:    | 0.0800 | Outer Qty: | 8             |
|         |        |            |               |