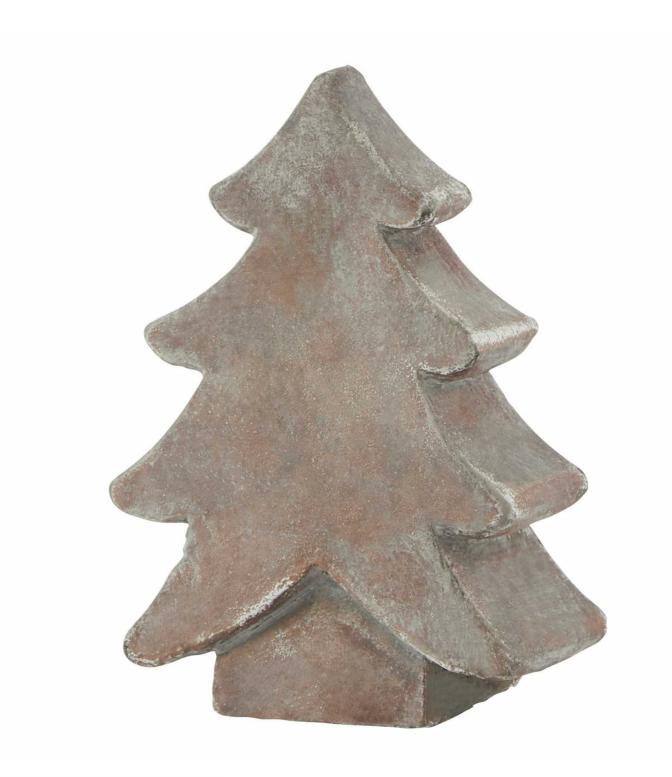

## Siena Brown Small Christmas Tree

Contemporary brown Christmas tree with authentic appeal. Perfect size for versatile display options. Pairs beautifully with stone lanterns and botanical accents.

Natural-look design suits modern interiors

Compact size ideal for retail displays

Multiple pairing possibilities with existing range

Code: 23617 Dimensions: 5L x 12W x 17H

Description

This delightful small-scale Christmas tree in rich Slena brown offers a modern interpretation of traditional festive décor. The carefully structured design presents an organic silhouette that carries authentic appeal throughout the winter season. Its warm, earthy tones create an inviting atmosphere while maintaining a refined aesthetic that appeals to contemporary tastes. The tree's modest proportions make it an Ideal accent piece for retail displays, windowsills, or tabletop arrangements. For a coordinated collection that maximises sales potential, pair this versatile piece with the Athena Stone Huricane Lantern for a balanced contrast of materials and textures. The addition of the Burgundy Berried Eucalyptus spray introduces deep seasonal colours, while the Varingaled Eucalyptus provides subtle tonal variation. The Single While Hydrangea offers a fresh counterpoint to the brown tones, creating opportunities for dramatic seasonal displays. The Garda Decorative Small Artichoke complements the natural theme while adding textural interest. Each suggested pairing maintains the sophisticated appeal of the main piece while offering customers the opportunity to build cohesive displays that can be adapted throughout the winter months. The tree's understated charm and adaptable style make it an essential addition to any retailer's seasonal collection, promising strong consumer appeal and reliable sales performance.

## Specification

| Length: | 5cm    | Barcode:   | 5050140361788 |
|---------|--------|------------|---------------|
| Height: | 17cm   | Colour:    | Brown         |
| Width:  | 12cm   | Material:  | Ceramic       |
| Weight: | 0.90kg | Inner Qty: | 1             |
| CBM:    | 0.1200 | Outer Qty: | 18            |
|         |        |            |               |