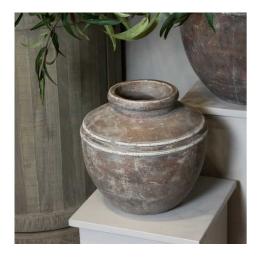

## Siena Brown Water Pot

The Siena Water Pot's classic urn design and distressed brown finish create timeless elegance. Perfect for both faux and live arrangements (with liner). A versatile statement piece that elevates any space.

Timeless design

Handcrafted Versatile styling

versatile styling

Code: 23290 Dimensions: 31L x 31W x 29H

Description

This stunning Siena Water Pot features a classic urn-like silhouette with a beautifully distressed brown glaze finish. The organic, earthy tones and textured surface lend an authentic, artisanal look that complements a variety of design styles, from farmhouse and industrial to bohemian and Mediterranean. Use this versatile pot to display using recept, without florals, or simply left is this cas a striking footal piece on its own. With its generous size and sture onstruction it's an ideal accent for a variety of settings, from entryways to offices and boutiques. Please note, if customers wish to display real flowers in this, they must use a florist's cellophane wrap to contain water.

## Specification

| Length: | 31cm   | Barcode:   | 5050140329085 |
|---------|--------|------------|---------------|
| Height: | 29cm   | Colour:    | Brown         |
| Width:  | 31cm   | Material:  | Ceramic       |
| Weight: | 7.00kg | Inner Qty: | 1             |
| CBM:    | 0.0500 | Outer Qty: | 1             |
|         |        |            |               |