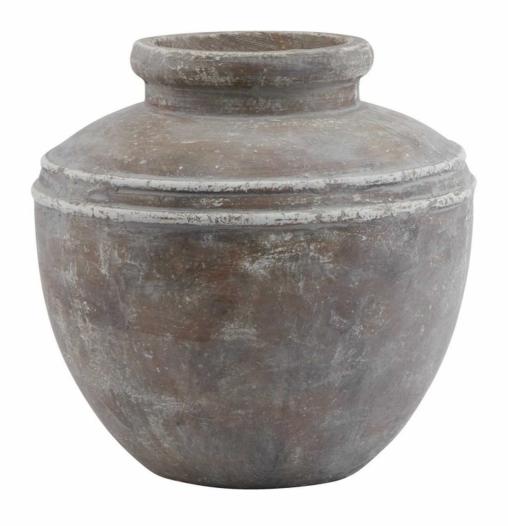

## Siena Brown Water Pot

The Siena Water Pot's classic urn design and distressed brown finish create timeless elegance. Perfect for both faux and live arrangements (with liner). A versatile statement piece that elevates any space.

Timeless design

Handcrafted Versatile styling

versatile styling

Code: 23290 Dimensions: 31L x 31W x 29H

Description

This stunning Siena Water Pot features a classic urn-like silhouette with a beautifully distressed brown glaze finish. The organic, earthy tones and textured surface lend an authentic, artisanal look that complements a variety of design styles, from farmhouse and industrial to bohemian and Mediterranean. Use this versatile pot to display using recept, without florals, or simply left is this cas a striking footal piece on its own. With its generous size and sture onstruction it's an ideal accent for a variety of settings, from entryways to offices and boutiques. Please note, if customers wish to display real flowers in this, they must use a florist's cellophane wrap to contain water.