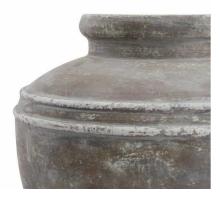

## Siena Brown Water Pot

The Siena Water Pot's classic urn design and distressed brown finish create timeless elegance. Perfect for both faux and live arrangements (with liner). A versatile statement piece that elevates any space.

Timeless design

Handcrafted Versatile styling

versatile styling

Code: 23290 Dimensions: 31L x 31W x 29H

Description

This stunning Siena Water Pot features a classic urn-like silhouette with a beautifully distressed brown glaze finish. The organic, earthy tones and textured surface lend an authentic, artisanal look that complements a variety of design styles, from farmhouse and industrial to bohemian and Mediterranean. Use this versatile pot to display using recept, without florals, or simply left is this cas a striking footal piece on its own. With its generous size and sture onstruction it's an ideal accent for a variety of settings, from entryways to offices and boutiques. Please note, if customers wish to display real flowers in this, they must use a florist's cellophane wrap to contain water.