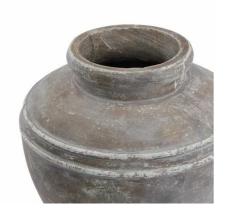

## Siena Brown Water Pot

The Siena Water Pot's classic urn design and distressed brown finish create timeless elegance. Perfect for both faux and live arrangements (with liner). A versatile statement piece that elevates any space.

Timeless design

Handcrafted Versatile styling

versatile styling

Code: 23290 Dimensions: 31L x 31W x 29H

Description

This stunning Siena Water Pot features a classic urn-like silhouette with a beautifully distressed brown glaze finish. The organic, earthy tones and textured surface lend an authentic, artisanal look that complements a variety of design styles, from farmhouse and industrial to bohemian and Mediterranean. Use this versatile pot to display using recept, without florals, or simply left is this cas a striking footal piece on its own. With its generous size and sture onstruction it's an ideal accent for a variety of settings, from entryways to offices and boutiques. Please note, if customers wish to display real flowers in this, they must use a florist's cellophane wrap to contain water.