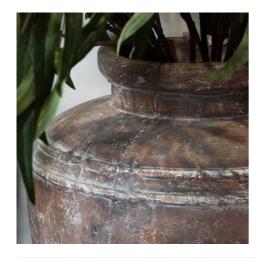

## Siena Large Brown Water Pot

Rich Mediterranean-style water pot in warm brown. Creates dramatic focal point in any space. Perfect for both artificial and live arrangements.

Durable all-weather material

Multi-purpose vessel for indoor/outdoor use

Code: 23289 Dimensions: 37L x 37W x 39H

Description

Drawing inspiration from Mediterranean design, this substantial water pot showcases earthen brown tones and traditional crafting techniques. The generously proportioned vessel features a wide mouth and subtly textured surface that catches light beautifully. Perfect for creating statement displays in hotel lobbies, restaurants, or retail spaces. Pairs wonderfully with the coordinating Siena Brown Jug and Amphora Pot for a cohesive collection, or contrast with the cool tones of the Amalfi Grey series for dramatic effect. Can accommodate both artificial and live botanicals when properly lined.