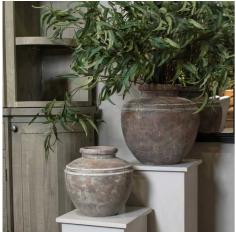

Multi-purpose vessel for indoor/outdoor use

Code: 23289 Dimensions: 37L x 37W x 39H

Description

Drawing inspiration from Mediterranean design, this substantial water pot showcases earthen brown tones and traditional crafting techniques. The generously proportioned vessel features a wide mouth and subtly textured surface that catches light beautifully. Perfect for creating statement displays in hotel lobbies, restaurants, or retail spaces. Pairs wonderfully with the coordinating Siena Brown Jug and Amphora Pot for a cohesive collection, or contrast with the cool tones of the Amalfi Grey series for dramatic effect. Can accommodate both artificial and live botanicals when properly lined.