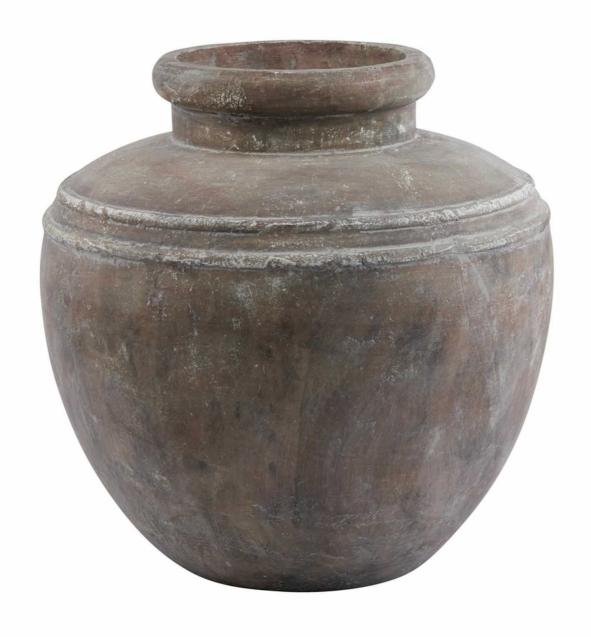

## Siena Large Brown Water Pot

Rich Mediterranean-style water pot in warm brown. Creates dramatic focal point in any space. Perfect for both artificial and live arrangements.

Durable all-weather material

Multi-purpose vessel for indoor/outdoor use

Code: 23289 Dimensions: 37L x 37W x 39H

Description

Drawing inspiration from Mediterranean design, this substantial water pot showcases earthen brown tones and traditional crafting techniques. The generously proportioned vessel features a wide mouth and subtly textured surface that catches light beautifully. Perfect for creating statement displays in hotel lobbies, restaurants, or retail spaces. Pairs wonderfully with the coordinating Siena Brown Jug and Amphora Pot for a cohesive collection, or contrast with the cool tones of the Amalfi Grey series for dramatic effect. Can accommodate both artificial and live botanicals when properly lined.