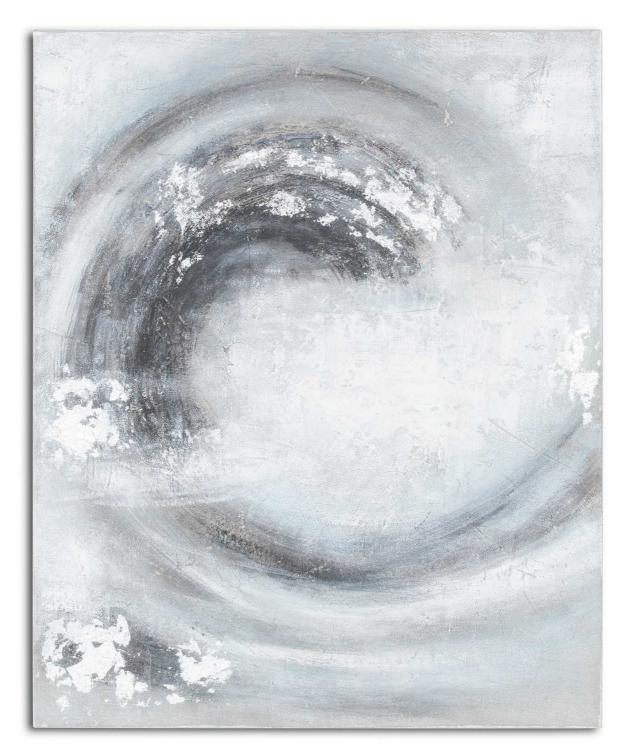

## Sierra Silver And Grey Hand Painted Canvas

Textured finish

Popular colour pallete

Code: 21797 Dimensions: 4L x 80W x 100H

Description