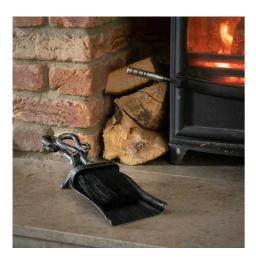

## Silver Brushed Steel Crook Top Hearth Tidy Set

A handcrafted set that combines style with function, the timeless pewter finish will be suitable for many home interiors. Matching items available.

A timelessly styled item

Handcrafted

Part of the Hill Interiors popular Fireside range

Code: 11208 Dimensions: 8L x 13W x 37H

Description