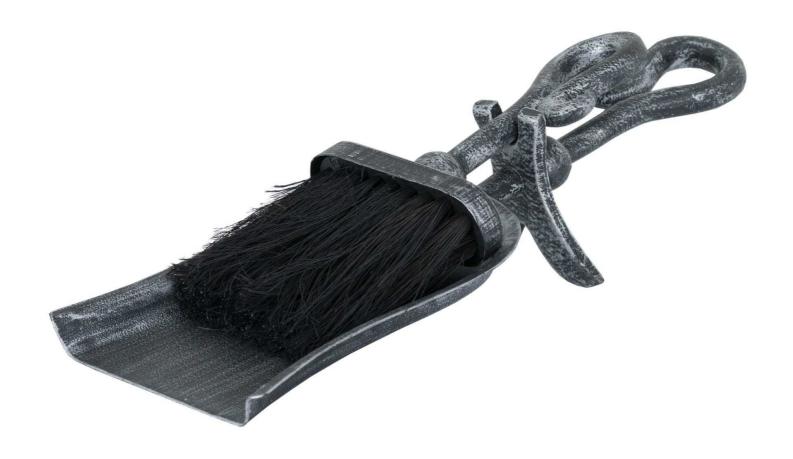

## Silver Brushed Steel Crook Top Hearth Tidy Set

A handcrafted set that combines style with function, the timeless pewter finish will be suitable for many home interiors. Matching items available.

A timelessly styled item

Handcrafted

Part of the Hill Interiors popular Fireside range

Code: 11208 Dimensions: 8L x 13W x 37H

Description