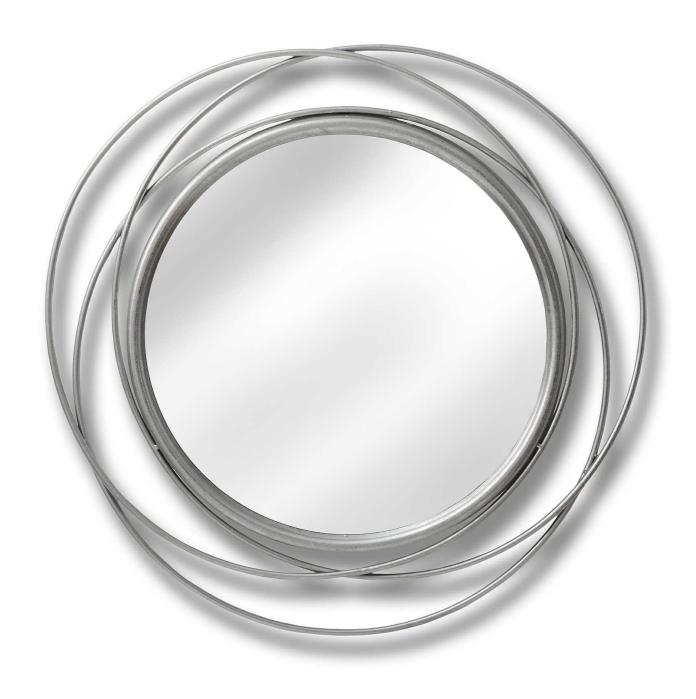

## Silver Circled Wall Art Mirror

Handcrafted

Stylish and elegant design

Code: 18774 Dimensions: 2L x 80W x 80H

Description

Silver Circled Wall Art Mirror