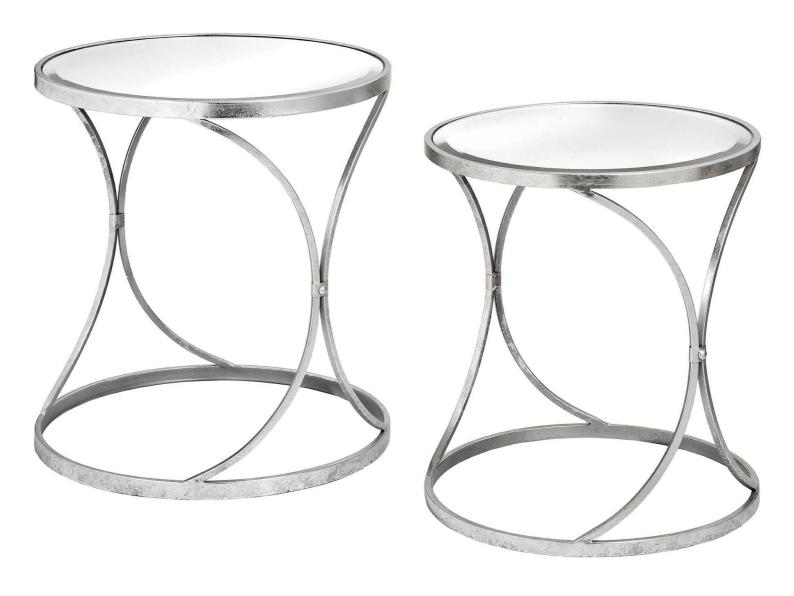

## Silver Curved Design Set Of 2 Side Tables

Code: 18777 Dimensions: 53L x 53W x 62H

Description

Silver Curved Design Set Of 2 Side Tables. Large is 63cm tall and the smaller is 58cm tall.