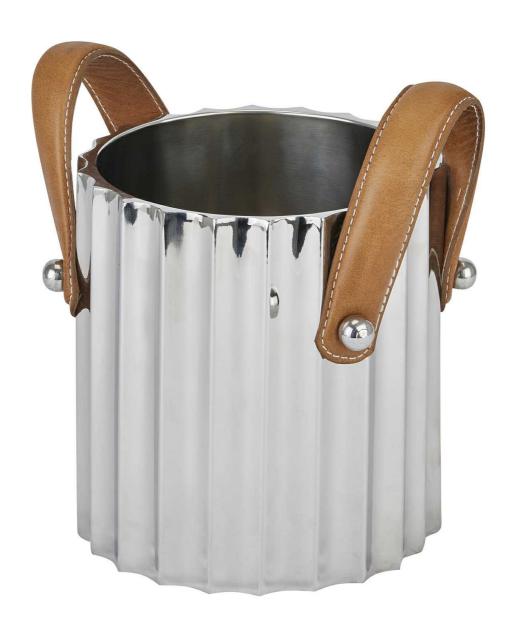

## Silver Fluted Leather Handled Single Champagne Cooler

Luxurious fluted silver champagne cooler. Its striking design and leather handle blend opulence and functionality. A versatile piece that enhances any setting.

Stunning fluted silver design with chic leather handle

Versatile: doubles as elegant vase or decor piece

Perfect for luxury bars, restaurants, and home entertaining

Code: 22568

Dimensions: 20L x 17W x 23H

Description

Exquisite craftsmanship meets modern luxury in this silver fluted champagne cooler. The sleek, vertical ridges create a mesmerizing play of light, while supple leather handles add a touch of warmth and sophistication. Perfect for upscale bars, restaurants, or discerning home entertainers, this cooler effortlessly blends form and function. Its versatile design complements both contemporary and classic interiors, making it an ideal addition to any curated collection. Pair with crystal champagne flutes and a silver ice bucket for a cohesive, high-end bar setup. The cooler's striking silhouette also lends itself to creative repurposing - consider using it as a unique vase for long-stemmed flowers or as an eye-catching container for utensits in a gournet kitchen. The durable stainless steel construction ensures longevity, while the polished flinish maintains its luster with minimal care. This champagne cooler isn't just a product; it's a statement piece at a televates any space and occasion. Stock this item to appeal to customers seeking that perfect blend of elegance and practicality for their homes or hospitality venues.