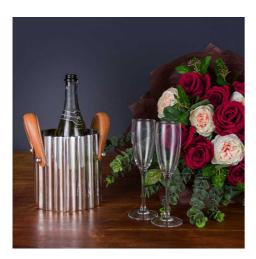

Description

Exquisite craftsmanship meets modern luxury in this silver fluted champagne cooler. The sleek, vertical ridges create a mesmerizing play of light, while supple leather handles add a touch of warmth and sophistication. Perfect for upscale bars, restaurants, or discerning home entertainers, this cooler effortlessly blends form and function. Its versatile design complements both contemporary and classic interiors, making it an ideal addition to any curated collection. Pair with crystal champagne flutes and a silver ice bucket for a cohesive, high-end bar setup. The cooler's striking silhouette also lends itself to creative repurposing - consider using it as a unique vase for long-stemmed flowers or as an eye-catching container for utensits in a gournet kitchen. The durable stainless steel construction ensures longevity, while the polished flinish maintains its luster with minimal care. This champagne cooler isn't just a product; it's a statement piece at a televates any space and occasion. Stock this item to appeal to customers seeking that perfect blend of elegance and practicality for their homes or hospitality venues.