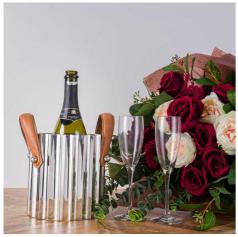

## Silver Fluted Leather Handled Single Champagne Cooler

Luxurious fluted silver champagne cooler. Its striking design and leather handle blend opulence and functionality. A versatile piece that enhances any setting.

Stunning fluted silver design with chic leather handle

Versatile: doubles as elegant vase or decor piece

Perfect for luxury bars, restaurants, and home entertaining

Code: 22568

Dimensions: 20L x 17W x 23H

Description

Exquisite craftsmanship meets modern luxury in this silver fluted champagne cooler. The sleek, vertical ridges create a mesmerizing play of light, while supple leather handles add a touch of warmth and sophistication. Perfect for upscale bars, restaurants, or discerning home entertainers, this cooler effortlessly blends form and function. Its versatile design complements both contemporary and classic interiors, making it an ideal addition to any curated collection. Pair with crystal champagne flutes and a silver ice bucket for a cohesive, high-end bar setup. The cooler's striking silhouette also lends itself to creative repurposing - consider using it as a unique vase for long-stemmed flowers or as an eye-catching container for utensits in a gournet kitchen. The durable stainless steel construction ensures longevity, while the polished flinish maintains its luster with minimal care. This champagne cooler isn't just a product; it's a statement piece at a televates any space and occasion. Stock this item to appeal to customers seeking that perfect blend of elegance and practicality for their homes or hospitality venues.