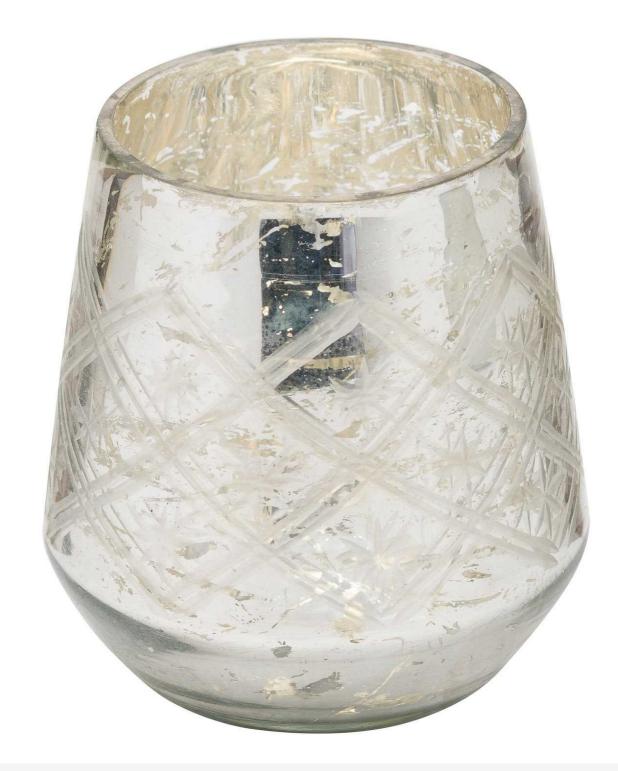

## Silver Foil Effect Tealight Holder

Add additional texture and a cosy atmosphere to a space with our handcrafted silver foil effect tealight holders.

Exquistely detailed glassware Handcrafted Perfect for the festive season

Code: 20973 Dimensions: 10L x 10W x 12H

Description

This is the Silver Foil Effect Tealight Holder. A handcrafted glass tealight holder with with beautiful etching. Use it to add additional texture and cosy atmosphere to a space. Perfect alone or with grouped with others of alternative shapes and sizes. For the use of LED faux candles.