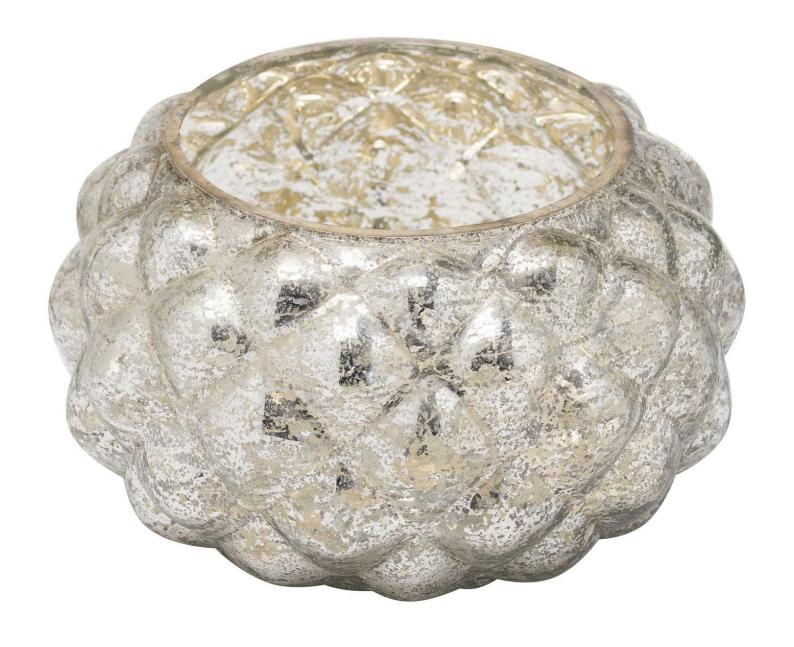

Silver Foil Effect Votive Candle Holder

Code: 20928 Dimensions: 13L x 13W x 8H

## Description

A premium quality glass Christmas accessory. Uniquely hand finished by skilled Indian artisans. A perfect item to appeal to the trend for mixed metallics. Complete the look with our LED lealight candles (sold separately). For the use of LED faux candles.

## Specification

| Length:      | 13cm                                        | Barcode:   | 5050140092880 |  |
|--------------|---------------------------------------------|------------|---------------|--|
| Height:      | 8cm                                         | Colour:    | Silver        |  |
| Width:       | 13cm                                        | Material:  | Glass         |  |
| Weight:      | 0.37kg                                      | Inner Qty: | 4             |  |
| CBM:         | 0.0400                                      | Outer Qty: | 16            |  |
|              |                                             |            |               |  |
| Candle Type: | Candle Type: Use With LED Faux Candles Only |            |               |  |
|              |                                             |            |               |  |