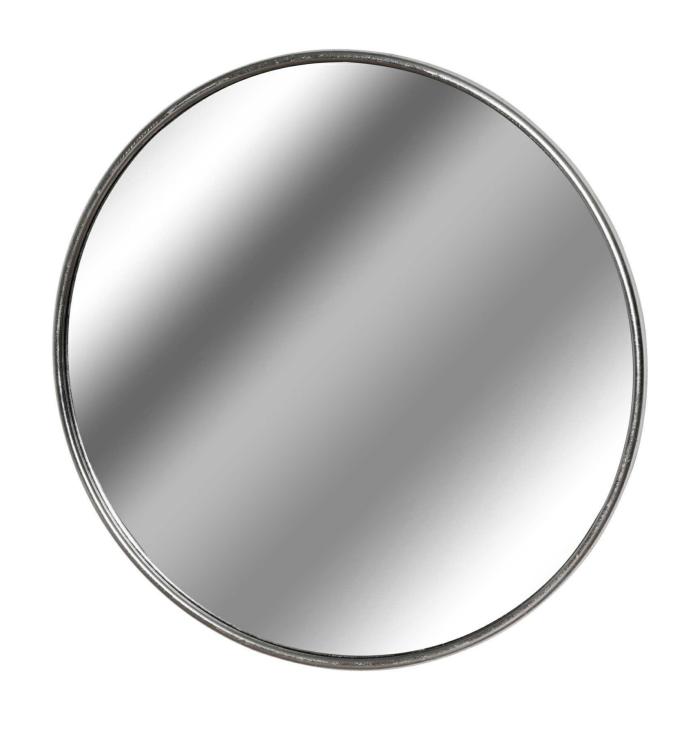

## Silver Foil Large Circular Metal Wall Mirror

Popular large circular design

Handcrafted

Beautifully made and incredibly stylish

Code: 18901 Dimensions: 7L x 125W x 125H

Description

This is the Silver Foil Large Circular Metal Wall Mirror, at 125cm across this is sure to be an eye catching statement piece in any space. Built from metal with a silver finish this item makes a great feature on an empty wall space while the silver foil finish gives it an element of glamour.

## Specification

| Length: | 7cm    | Barcode:   | 5050140890196         |
|---------|--------|------------|-----------------------|
| Height: | 125cm  | Colour:    | Silver                |
| Width:  | 125cm  | Material:  | Metal, Mirrored Glass |
| Weight: | 16.0kg | Inner Qty: | 1                     |
| CBM:    | 0.1100 | Outer Qty: | 1                     |
|         |        |            |                       |