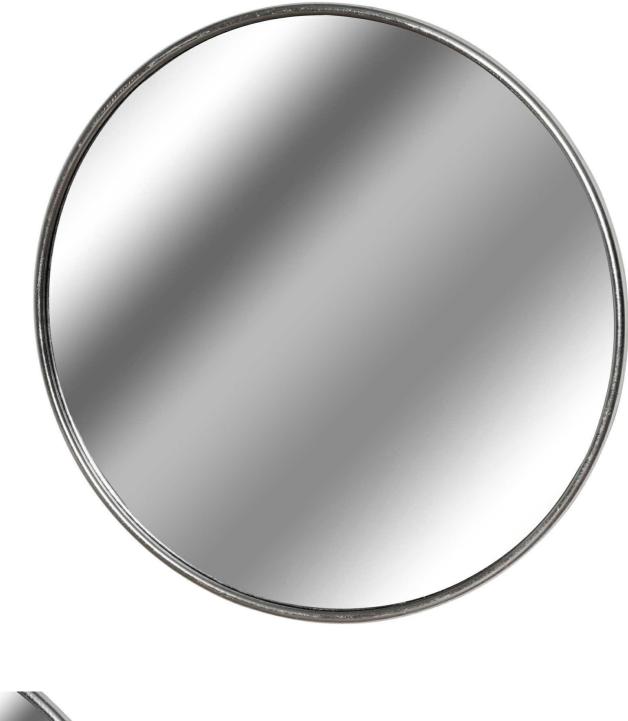

## Silver Foil Large Circular Metal Wall Mirror

Popular large circular design Handcrafted

Beautifully made and incredibly stylish

Code: 18901 Dimensions: 7L x 125W x 125H

Description

This is the Silver Foil Large Circular Metal Wall Mirror, at 125cm across this is sure to be an eye catching statement piece in any space. Built from metal with a silver finish this item makes a great feature on an empty wall space while the silver foil finish gives it an element of glamour.