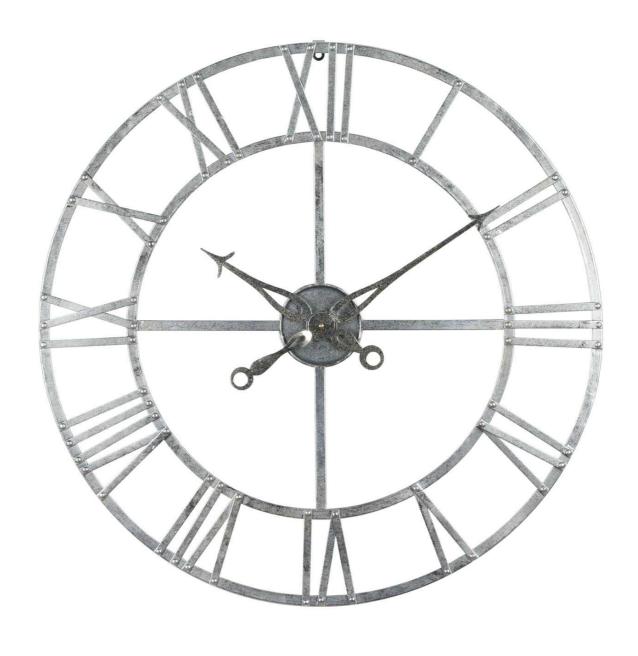

## Silver Foil Skeleton Wall Clock

Code: 18897 Dimensions: 3L x 82W x 82H

## Description

This is the Silver Foil Skeleton Wall Clock, at 82cm across this piece will make a grand statement on many wall spaces. The skeleton clock style is hugely popular while the silver finish adds an element of sparkle and glamour, both functional and attractive this clock is a great addition to your timepiece collections. See 18896 for the larger version.

## Specification

| Length: | 3cm    | Barcode:   | 5050140889794 |
|---------|--------|------------|---------------|
| Height: | 82cm   | Colour:    | Silver        |
| Width:  | 82cm   | Material:  | Metal         |
| Weight: | 2.27kg | Inner Qty: | 1             |
| CBM:    | 0.0950 | Outer Qty: | 4             |
|         |        |            |               |
|         |        |            |               |