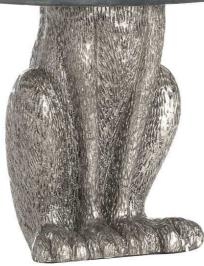

## Silver Hare Table Lamp With Grey Velvet Shade

An extraordinary design with a brushed nickel effect, paired perfectly with a grey velvet shade.

Handcrafted Statement piece Timeless colourway

Code: 20697 Dimensions: 25L x 25W x 50H

Description

This the Silver Hare Table Lamp With Grey Velvet Shade. A resin lamp catering perfectly to the growing demand for quirky statement lamps. A tempting addition for customers looking to curate an eclectic mix of stylish curosities throughout their home. Don't miss the gold version of this lamp (20696) which boasts green velvet shade, perfectly complementing its antique gold finish.