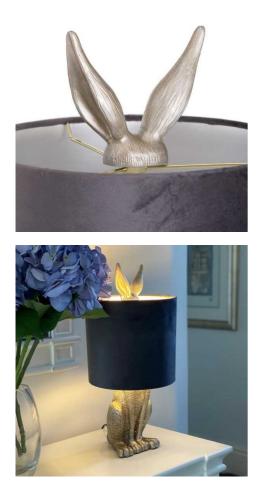

## Silver Hare Table Lamp With Grey Velvet Shade

An extraordinary design with a brushed nickel effect, paired perfectly with a grey velvet shade.

Handcrafted Statement piece Timeless colourway

Code: 20697 Dimensions: 25L x 25W x 50H

Description

This the Silver Hare Table Lamp With Grey Velvet Shade. A resin lamp catering perfectly to the growing demand for quirky statement lamps. A tempting addition for customers looking to curate an eclectic mix of stylish curosities throughout their home. Don't miss the gold version of this lamp (20696) which boasts green velvet shade, perfectly complementing its antique gold finish.