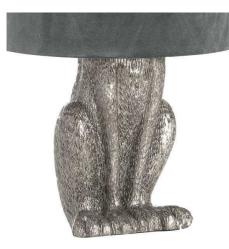

## Silver Hare Table Lamp With Grey Velvet Shade

An extraordinary design with a brushed nickel effect, paired perfectly with a grey velvet shade.

Handcrafted Statement piece Timeless colourway

Code: 20697 Dimensions: 25L x 25W x 50H

Description

This the Silver Hare Table Lamp With Grey Velvet Shade. A resin lamp catering perfectly to the growing demand for quirky statement lamps. A tempting addition for customers looking to curate an eclectic mix of stylish curosities throughout their home. Don't miss the gold version of this lamp (20696) which boasts green velvet shade, perfectly complementing its antique gold finish.