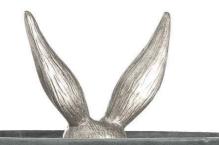

## Silver Hare Table Lamp With Grey Velvet Shade

An extraordinary design with a brushed nickel effect, paired perfectly with a grey velvet shade.

Handcrafted Statement piece Timeless colourway

Code: 20697 Dimensions: 25L x 25W x 50H

Description

This the Silver Hare Table Lamp With Grey Velvet Shade. A resin lamp catering perfectly to the growing demand for quirky statement lamps. A tempting addition for customers looking to curate an eclectic mix of stylish curosities throughout their home. Don't miss the gold version of this lamp (20696) which boasts green velvet shade, perfectly complementing its antique gold finish.