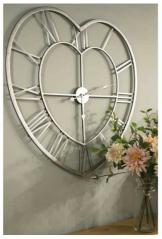

## Silver Heart Skeleton Wall Clock

Bring love to a space with our heart shaped clock. Featuring slim and chic roman numerals and contemporary curves.

Handcrafted

Practical and eye catching

Code: 17857 Dimensions: 4L x 89W x 89H

Description

A unique shaped clock featuring a heart design, the wall clock has been handcrafted beautifully to create its curves. This Heart Skeleton Wall Clock is large in size so quite the statement piece, it'll sit comfortably in any setting and help brighten it up. Charming with a minimalistic aesthetic, it features a silver metal frame with roman numeral dials and hands.