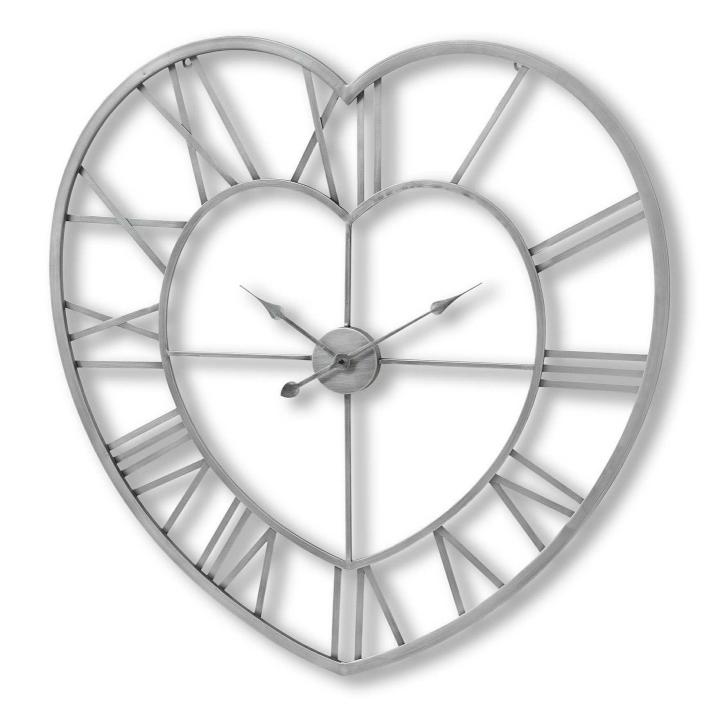

## Silver Heart Skeleton Wall Clock

Bring love to a space with our heart shaped clock. Featuring slim and chic roman numerals and contemporary curves.

Handcrafted

Practical and eye catching

Code: 17857 Dimensions: 4L x 89W x 89H

Description

A unique shaped clock featuring a heart design, the wall clock has been handcrafted beautifully to create its curves. This Heart Skeleton Wall Clock is large in size so quite the statement piece, it'll sit comfortably in any setting and help brighten it up. Charming with a minimalistic aesthetic, it features a silver metal frame with roman numeral dials and hands.