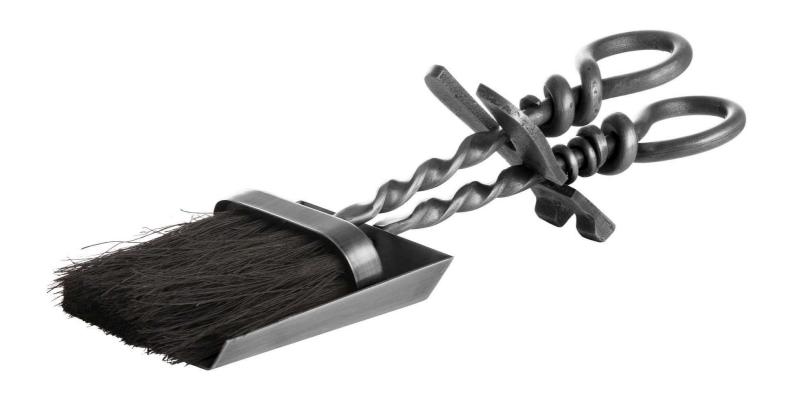

Silver Hearth Tidy Set With Hand Turned Loop Handle

Code: 20353 Dimensions: 10L x 14W x 37H

## Description

This Traditional Hearth Tidy Set in Silver Finish is the perfect addition for customers looking to create a cosy fireside scene within their homes. The attractively twisted and looped handle to the brush and shovel will appeal to those looking for a stylish yet functional item..