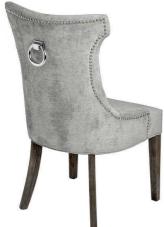

## Silver High Wing Ring Backed Dining Chair

Handcrafted

Beautifully made and incredibly stylish

Code: 18333 Dimensions: 62L x 57W x 102H

Description

This is item is built with a Rubberwood Frame, Known for its dense grain and strength, it is perfect for this item. The Fabric is comprised of Nylon and Polyester. All upholstered items have passed UK fire safety regulations with cigarette and match test certificates.