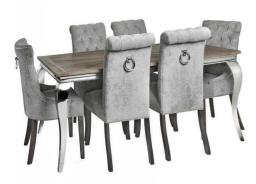

## Silver High Wing Ring Backed Dining Chair

Handcrafted

Beautifully made and incredibly stylish

Code: 18333 Dimensions: 62L x 57W x 102H

Description

This is item is built with a Rubberwood Frame, Known for its dense grain and strength, it is perfect for this item. The Fabric is comprised of Nylon and Polyester. All upholstered items have passed UK fire safety regulations with cigarette and match test certificates.

## Specification

|  | Length: | 62cm   | Barcode:   | 5050140833391 |
|--|---------|--------|------------|---------------|
|  | Height: | 102cm  | Colour:    | Silver        |
|  | Width:  | 57cm   | Material:  | Fabric        |
|  | Weight: | 10.4kg | Inner Qty: | 1             |
|  | CBM:    | 0.2800 | Outer Qty: | 1             |
|  |         |        |            |               |