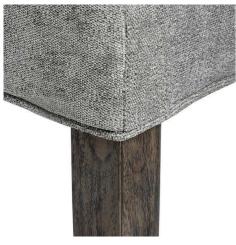

## Silver High Wing Ring Backed Dining Chair

Handcrafted

Beautifully made and incredibly stylish

Code: 18333 Dimensions: 62L x 57W x 102H

Description

This is item is built with a Rubberwood Frame, Known for its dense grain and strength, it is perfect for this item. The Fabric is comprised of Nylon and Polyester. All upholstered items have passed UK fire safety regulations with cigarette and match test certificates.