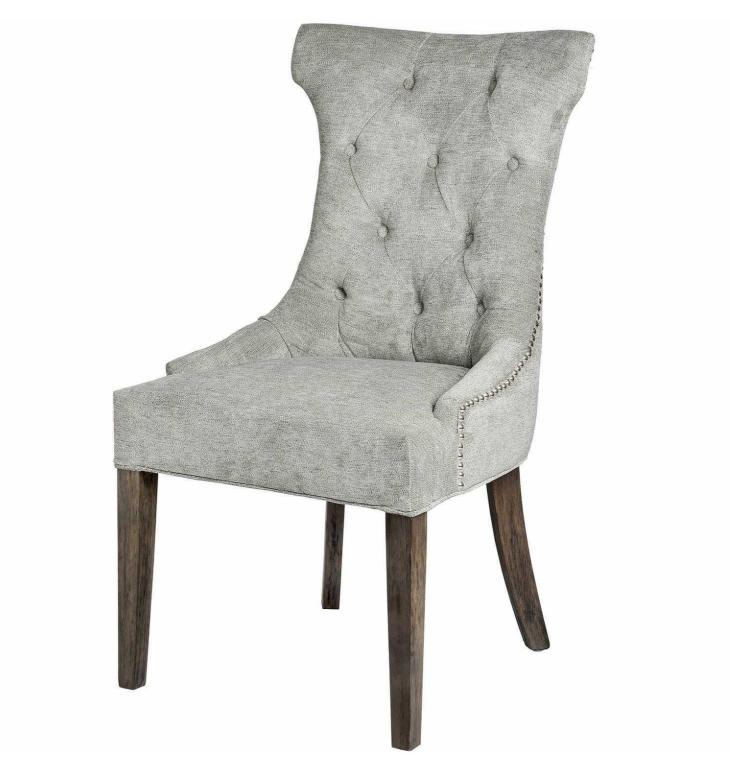

## Silver High Wing Ring Backed Dining Chair

Handcrafted

Beautifully made and incredibly stylish

Code: 18333 Dimensions: 62L x 57W x 102H

Description

This is item is built with a Rubberwood Frame, Known for its dense grain and strength, it is perfect for this item. The Fabric is comprised of Nylon and Polyester. All upholstered items have passed UK fire safety regulations with cigarette and match test certificates.