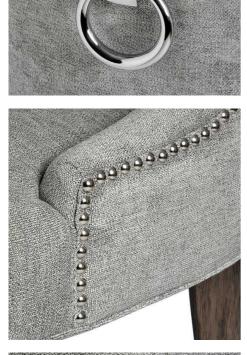

## Silver High Wing Ring Backed Dining Chair

Handcrafted

Beautifully made and incredibly stylish

Code: 18333 Dimensions: 62L x 57W x 102H

Description

This is item is built with a Rubberwood Frame, Known for its dense grain and strength, it is perfect for this item. The Fabric is comprised of Nylon and Polyester. All upholstered items have passed UK fire safety regulations with cigarette and match test certificates.