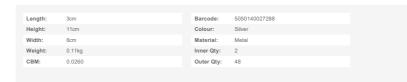

## Silver Nickel Antler Bottle Opener

A functional yet stylish metal bottle opener that will elevate any drinks cabinet or kitchen with its elegant silver finish and distinctive antler design.

Timeless silver finish

Handcrafted

Great for gifting

Code: 20272 Dimensions: 3L x 6W x 11H

Description

The Silver Nickel Antier Bottle Opener is a handy addition to any kitchen or drinks cabinet whilst also looking great too. It features a simple antier design which leads into the hardwearing bottle opener and has been finished in a silver nickel to give a timeless look that will fit into many interior decor schemes.

## Specification



© 2024 Hill Interiors. All Right Reserved.