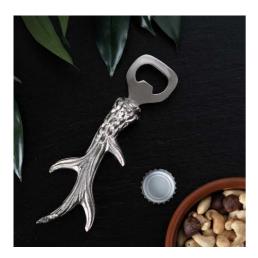

## Silver Nickel Antler Bottle Opener

A functional yet stylish metal bottle opener that will elevate any drinks cabinet or kitchen with its elegant silver finish and distinctive antler design.

Timeless silver finish

Handcrafted

Great for gifting

Code: 20272 Dimensions: 3L x 6W x 11H

Description

The Silver Nickel Antier Bottle Opener is a handy addition to any kitchen or drinks cabinet whilst also looking great too. It features a simple antier design which leads into the hardwearing bottle opener and has been finished in a silver nickel to give a timeless look that will fit into many interior decor schemes.