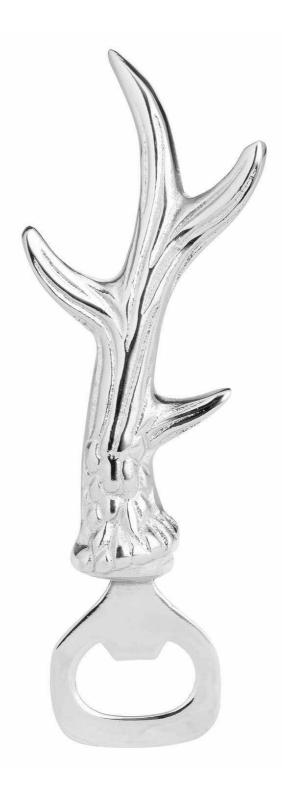

## Silver Nickel Antler Bottle Opener

A functional yet stylish metal bottle opener that will elevate any drinks cabinet or kitchen with its elegant silver finish and distinctive antler design.

Timeless silver finish

Handcrafted

Great for gifting

Code: 20272 Dimensions: 3L x 6W x 11H

Description

The Silver Nickel Antier Bottle Opener is a handy addition to any kitchen or drinks cabinet whilst also looking great too. It features a simple antier design which leads into the hardwearing bottle opener and has been finished in a silver nickel to give a timeless look that will fit into many interior decor schemes.