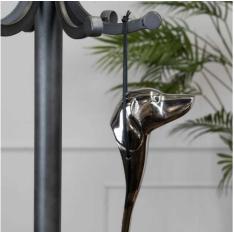

## Silver Nickel Dog Head Detail Shoe Horn

A functional yet stylish long handled metal shoehom that will elevate any entryway with its elegant silver finish and distinctive dog's head design.

Handcrafted

Practical and stylish

Perfect for gifting

Code: 20082 Dimensions: 5L x 10W x 53H

Description

The Dog Head Shoe Horn is a handy addition to any interior whilst also looking great too. It features a simple dog head design which leads into the sleek shoe horn and has been finished in a silver nickel to give a timeless look that will fit into many interior decor schemes. Be sure to take a look at 20083 and 20084 for the horse and stag head versions. A functional yet stylish piece that will elevise any entryeave with its elegant silver finish and distinctive dog's head design.