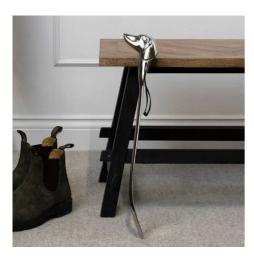

## Silver Nickel Dog Head Detail Shoe Horn

A functional yet stylish long handled metal shoehom that will elevate any entryway with its elegant silver finish and distinctive dog's head design.

Handcrafted

Practical and stylish

Perfect for gifting

Code: 20082 Dimensions: 5L x 10W x 53H

Description

The Dog Head Shoe Horn is a handy addition to any interior whilst also looking great too. It features a simple dog head design which leads into the sleek shoe horn and has been finished in a silver nickel to give a timeless look that will fit into many interior decor schemes. Be sure to take a look at 20083 and 20084 for the horse and stag head versions. A functional yet stylish piece that will elevise any entryeave with its elegant silver finish and distinctive dog's head design.