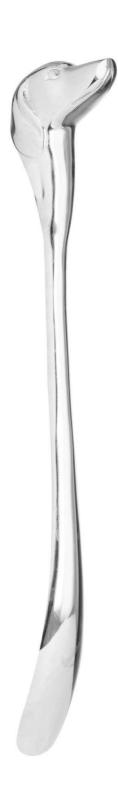

## Silver Nickel Dog Head Detail Shoe Horn

A functional yet stylish long handled metal shoehom that will elevate any entryway with its elegant silver finish and distinctive dog's head design.

Handcrafted

Practical and stylish

Perfect for gifting

Code: 20082 Dimensions: 5L x 10W x 53H

Description

The Dog Head Shoe Horn is a handy addition to any interior whilst also looking great too. It features a simple dog head design which leads into the sleek shoe horn and has been finished in a silver nickel to give a timeless look that will fit into many interior decor schemes. Be sure to take a look at 20083 and 20084 for the horse and stag head versions. A functional yet stylish piece that will elevise any entryeave with its elegant silver finish and distinctive dog's head design.