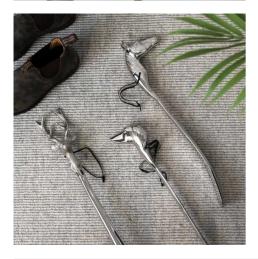

## Silver Nickel Dog Head Detail Shoe Horn

A functional yet stylish long handled metal shoehom that will elevate any entryway with its elegant silver finish and distinctive dog's head design.

Handcrafted

Practical and stylish

Perfect for gifting

Code: 20082 Dimensions: 5L x 10W x 53H

Description

The Dog Head Shoe Horn is a handy addition to any interior whilst also looking great too. It features a simple dog head design which leads into the sleek shoe horn and has been finished in a silver nickel to give a timeless look that will fit into many interior decor schemes. Be sure to take a look at 20083 and 20084 for the horse and stag head versions. A functional yet stylish piece that will elevise any entryeave with its elegant silver finish and distinctive dog's head design.