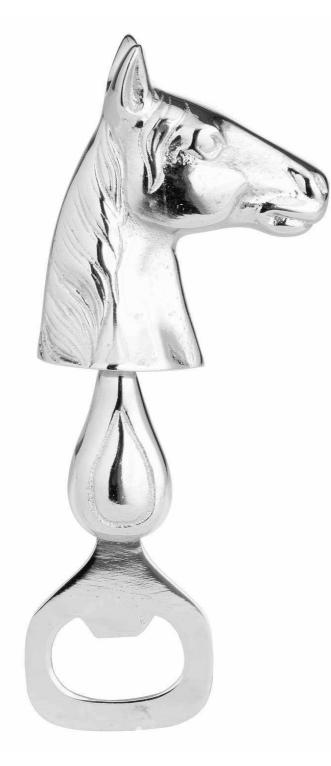

## Silver Nickel Horse Bottle Opener

A functional yet stylish metal bottle opener that will elevate any drinks cabinet or kitchen with its elegant silver finish and distinctive horse's head design.

Timeless silver finish

Handcrafted

Great for gifting

Code: 20268 Dimensions: 3L x 6W x 11H

Description

This Silver Nickel Horse Bottle Opener is a stylish country-inspired drinks cabinet accessory which has great gifting potential, particularly for equine enthusiasts. A functional yet stylish metal bottle opener that will elevate any drinks cabinet or kitchen with its elegant silver finish and distinctive horse's head design.