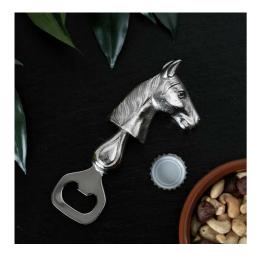

## Silver Nickel Horse Bottle Opener

A functional yet stylish metal bottle opener that will elevate any drinks cabinet or kitchen with its elegant silver finish and distinctive horse's head design.

Timeless silver finish

Handcrafted

Great for gifting

Code: 20268 Dimensions: 3L x 6W x 11H

Description

This Silver Nickel Horse Bottle Opener is a stylish country-inspired drinks cabinet accessory which has great gifting potential, particularly for equine enthusiasts. A functional yet stylish metal bottle opener that will elevate any drinks cabinet or kitchen with its elegant silver finish and distinctive horse's head design.