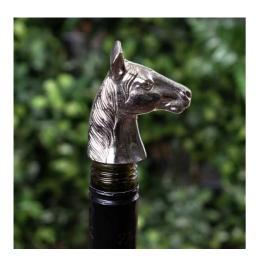

## Silver Nickel Horse Bottle Stopper

A functional yet stylish metal bottle stopper that will elevate any drinks cabinet with its elegant silver finish and distinctive horse's head design.

Handcrafted

Practical and stylish

Perfect for gifting

Code: 20092 Dimensions: 5L x 4W x 13H

Description

Add a practical and stylish addition to a kitchen interior with the Silver Nickel Horse Bottle Stopper. It features a charming horse bottle feature which has been finished in a timeless silver nickel and is the perfect addition to an unfinished bottle. Be sure to take a look at the other versions too (20087, 20089, 20090, 20091). A functional yet sylish metal bottle isotopper that will elevate any drinks cabinet with the selegant silver finish and distinctive horse's head design.