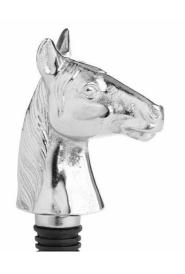

## Silver Nickel Horse Bottle Stopper

A functional yet stylish metal bottle stopper that will elevate any drinks cabinet with its elegant silver finish and distinctive horse's head design.

Handcrafted

Practical and stylish

Perfect for gifting

Code: 20092 Dimensions: 5L x 4W x 13H

Description

Add a practical and stylish addition to a kitchen interior with the Silver Nickel Horse Bottle Stopper. It features a charming horse bottle feature which has been finished in a timeless silver nickel and is the perfect addition to an unfinished bottle. Be sure to take a look at the other versions too (20087, 20089, 20090, 20091). A functional yet sylish metal bottle isotopper that will elevate any drinks cabinet with the selegant silver finish and distinctive horse's head design.