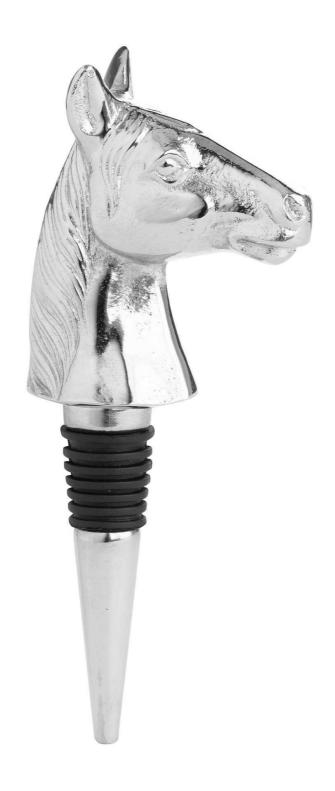

## Silver Nickel Horse Bottle Stopper

A functional yet stylish metal bottle stopper that will elevate any drinks cabinet with its elegant silver finish and distinctive horse's head design.

Handcrafted

Practical and stylish

Perfect for gifting

Code: 20092 Dimensions: 5L x 4W x 13H

Description

Add a practical and stylish addition to a kitchen interior with the Silver Nickel Horse Bottle Stopper. It features a charming horse bottle feature which has been finished in a timeless silver nickel and is the perfect addition to an unfinished bottle. Be sure to take a look at the other versions too (20087, 20089, 20090, 20091). A functional yet sylish metal bottle isotopper that will elevate any drinks cabinet with the selegant silver finish and distinctive horse's head design.