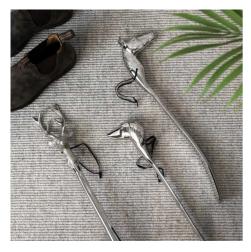

## Silver Nickel Horse Head Detail Shoe Horn

A functional yet stylish long handled metal shoehom that will elevate any entryway with its elegant silver finish and distinctive horse's head design.

Handcrafted

Practical and stylish

Perfect for gifting

Code: 20083 Dimensions: 5L x 10W x 53H

Description

The Horse Head Shoe Horn is a handy addition to any interior whilst also looking great too. It features a simple horse head design which leads into the sleek, long handled shoe horn and has been finished in a sliver nickel to give a timeless look that will fit into many interior decor schemes. Be sure to take a look at 20082 and 20084 for the oversions. A functional yet stylish place that will evide any entryway with its elegant sliver finish and distinctive horse's head design.