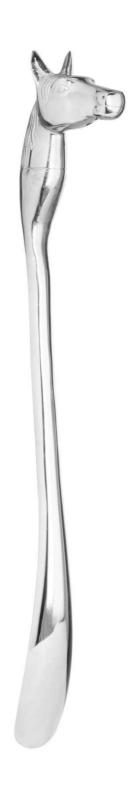

## Silver Nickel Horse Head Detail Shoe Horn

A functional yet stylish long handled metal shoehom that will elevate any entryway with its elegant silver finish and distinctive horse's head design.

Handcrafted

Practical and stylish

Perfect for gifting

Code: 20083 Dimensions: 5L x 10W x 53H

Description

The Horse Head Shoe Horn is a handy addition to any interior whilst also looking great too. It features a simple horse head design which leads into the sleek, long handled shoe horn and has been finished in a sliver nickel to give a timeless look that will fit into many interior decor schemes. Be sure to take a look at 20082 and 20084 for the oversions. A functional yet stylish place that will evide any entryway with its elegant sliver finish and distinctive horse's head design.

## Specification

| Length: 5cm Barcode: 5050140008386   Height: 53cm Colour: Silver   Width: 10cm Material: Metal   Weight: 0.45kg Inner Qty: 1   CBM: 0.1480 Outer Qty: 20 |         |        |            |               |
|----------------------------------------------------------------------------------------------------------------------------------------------------------|---------|--------|------------|---------------|
| Width: 10cm Material: Metal   Weight: 0.45kg Inner Qty: 1                                                                                                | Length: | 5cm    | Barcode:   | 5050140008386 |
| Weight: 0.45kg Inner Qty: 1                                                                                                                              | Height: | 53cm   | Colour:    | Silver        |
|                                                                                                                                                          | Width:  | 10cm   | Material:  | Metal         |
| CBM: 0.1480 Outer Qty: 20                                                                                                                                | Weight: | 0.45kg | Inner Qty: | 1             |
|                                                                                                                                                          | CBM:    | 0.1480 | Outer Qty: | 20            |
|                                                                                                                                                          |         |        |            |               |