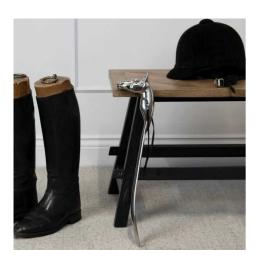

Practical and stylish

Perfect for gifting

Code: 20083 Dimensions: 5L x 10W x 53H

Description

The Horse Head Shoe Horn is a handy addition to any interior whilst also looking great too. It features a simple horse head design which leads into the sleek, long handled shoe horn and has been finished in a sliver nickel to give a timeless look that will fit into many interior decor schemes. Be sure to take a look at 20082 and 20084 for the oversions. A functional yet stylish place that will evide any entryway with its elegant sliver finish and distinctive horse's head design.