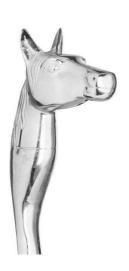

## Silver Nickel Horse Head Detail Shoe Horn

A functional yet stylish long handled metal shoehom that will elevate any entryway with its elegant silver finish and distinctive horse's head design.

Handcrafted

Practical and stylish

Perfect for gifting

Code: 20083 Dimensions: 5L x 10W x 53H

Description

The Horse Head Shoe Horn is a handy addition to any interior whilst also looking great too. It features a simple horse head design which leads into the sleek, long handled shoe horn and has been finished in a sliver nickel to give a timeless look that will fit into many interior decor schemes. Be sure to take a look at 20082 and 20084 for the oversions. A functional yet stylish place that will evide any entryway with its elegant sliver finish and distinctive horse's head design.