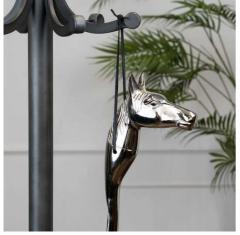

Practical and stylish

Perfect for gifting

Code: 20083 Dimensions: 5L x 10W x 53H

Description

The Horse Head Shoe Horn is a handy addition to any interior whilst also looking great too. It features a simple horse head design which leads into the sleek, long handled shoe horn and has been finished in a sliver nickel to give a timeless look that will fit into many interior decor schemes. Be sure to take a look at 20082 and 20084 for the oversions. A functional yet stylish place that will evide any entryway with its elegant sliver finish and distinctive horse's head design.