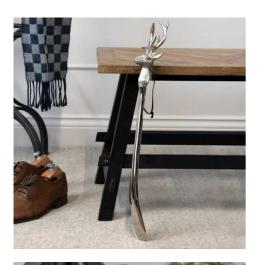

## Silver Nickel Stag Head Detail Shoe Horn

A functional yet stylish long handled metal shoehorn that will elevate any entryway with its elegant silver finish and distinctive stag's head design

Handcrafted

Practical and stylish

Perfect for gifting

Code: 20084 Dimensions: 5L x 10W x 53H

Description

The Stag Head Shoe Horn is a handy addition to any interior whilst also looking great too. It features a simple stag head design which leads into the sleek shoe horn and has been finished in a silver nickel to give a timeless look that will fit into many interior decor schemes. Be sure to take a look at 20082 and 20083 for the dog and horse head versions. A functional yet stylish long handled metal shoehorn that will elevate any entryway with its elegant silver finish and distinctive stag's head design.