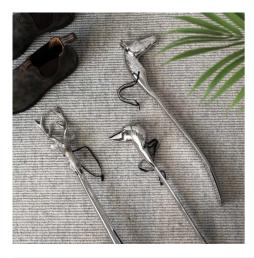

## Silver Nickel Stag Head Detail Shoe Horn

A functional yet stylish long handled metal shoehorn that will elevate any entryway with its elegant silver finish and distinctive stag's head design

Handcrafted

Practical and stylish

Perfect for gifting

Code: 20084 Dimensions: 5L x 10W x 53H

Description

The Stag Head Shoe Horn is a handy addition to any interior whilst also looking great too. It features a simple stag head design which leads into the sleek shoe horn and has been finished in a silver nickel to give a timeless look that will fit into many interior decor schemes. Be sure to take a look at 20082 and 20083 for the dog and horse head versions. A functional yet stylish long handled metal shoehorn that will elevate any entryway with its elegant silver finish and distinctive stag's head design.