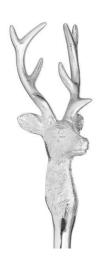

## Silver Nickel Stag Head Detail Shoe Horn

A functional yet stylish long handled metal shoehorn that will elevate any entryway with its elegant silver finish and distinctive stag's head design

Handcrafted

Practical and stylish

Perfect for gifting

Code: 20084 Dimensions: 5L x 10W x 53H

Description

The Stag Head Shoe Horn is a handy addition to any interior whilst also looking great too. It features a simple stag head design which leads into the sleek shoe horn and has been finished in a silver nickel to give a timeless look that will fit into many interior decor schemes. Be sure to take a look at 20082 and 20083 for the dog and horse head versions. A functional yet stylish long handled metal shoehorn that will elevate any entryway with its elegant silver finish and distinctive stag's head design.