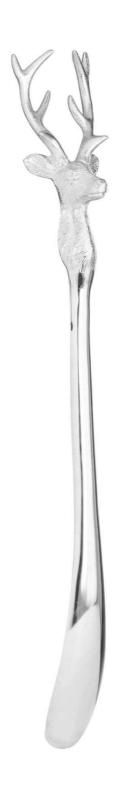

## Silver Nickel Stag Head Detail Shoe Horn

A functional yet stylish long handled metal shoehorn that will elevate any entryway with its elegant silver finish and distinctive stag's head design

Handcrafted

Practical and stylish

Perfect for gifting

Code: 20084 Dimensions: 5L x 10W x 53H

Description

The Stag Head Shoe Horn is a handy addition to any interior whilst also looking great too. It features a simple stag head design which leads into the sleek shoe horn and has been finished in a silver nickel to give a timeless look that will fit into many interior decor schemes. Be sure to take a look at 20082 and 20083 for the dog and horse head versions. A functional yet stylish long handled metal shoehorn that will elevate any entryway with its elegant silver finish and distinctive stag's head design.