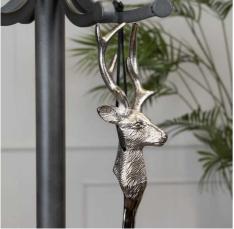

## Silver Nickel Stag Head Detail Shoe Horn

A functional yet stylish long handled metal shoehorn that will elevate any entryway with its elegant silver finish and distinctive stag's head design

Handcrafted

Practical and stylish

Perfect for gifting

Code: 20084 Dimensions: 5L x 10W x 53H

Description

The Stag Head Shoe Horn is a handy addition to any interior whilst also looking great too. It features a simple stag head design which leads into the sleek shoe horn and has been finished in a silver nickel to give a timeless look that will fit into many interior decor schemes. Be sure to take a look at 20082 and 20083 for the dog and horse head versions. A functional yet stylish long handled metal shoehorn that will elevate any entryway with its elegant silver finish and distinctive stag's head design.