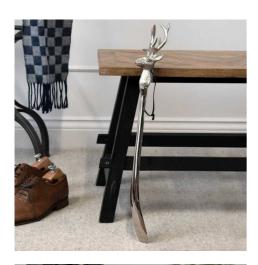

## Silver Nickel Stag Head Detail Shoe Horn

A functional yet stylish long handled metal shoehorn that will elevate any entryway with its elegant silver finish and distinctive stag's head design.

Handcrafted

Practical and stylish

Perfect for gifting

Code: 20084 Dimensions: 5L x 10W x 53H

Description

The Stag Head Shoe Horn is a handy addition to any interior whilst also looking great too. It features a simple stag head design which leads into the sleek shoe horn and has been finished in a silver nickel to give a timeless look that will fit into many interior decor schemes. Be sure to take a look 20082 and 20083 for the dog and horse head versions. A functional yet stylish long handled metal shoehorn that will elevate any entryway with its elegate from the silver form and design.