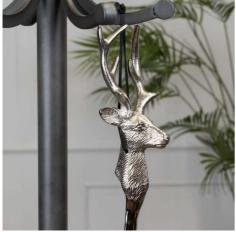

## Silver Nickel Stag Head Detail Shoe Horn

A functional yet stylish long handled metal shoehorn that will elevate any entryway with its elegant silver finish and distinctive stag's head design.

Handcrafted

Practical and stylish

Perfect for gifting

Code: 20084 Dimensions: 5L x 10W x 53H

Description

The Stag Head Shoe Horn is a handy addition to any interior whilst also looking great too. It features a simple stag head design which leads into the sleek shoe horn and has been finished in a silver nickel to give a timeless look that will fit into many interior decor schemes. Be sure to take a look 20082 and 20083 for the dog and horse head versions. A functional yet stylish long handled metal shoehorn that will elevate any entryway with its elegate from the silver form and design.