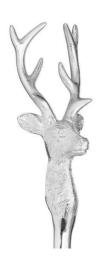

## Silver Nickel Stag Head Detail Shoe Horn

A functional yet stylish long handled metal shoehorn that will elevate any entryway with its elegant silver finish and distinctive stag's head design.

Handcrafted

Practical and stylish

Perfect for gifting

Code: 20084 Dimensions: 5L x 10W x 53H

Description

The Stag Head Shoe Horn is a handy addition to any interior whilst also looking great too. It features a simple stag head design which leads into the sleek shoe horn and has been finished in a silver nickel to give a timeless look that will fit into many interior decor schemes. Be sure to take a look 20082 and 20083 for the dog and horse head versions. A functional yet stylish long handled metal shoehorn that will elevate any entryway with its elegate from the silver form and design.