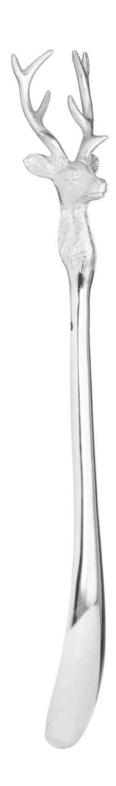

## Silver Nickel Stag Head Detail Shoe Horn

A functional yet stylish long handled metal shoehorn that will elevate any entryway with its elegant silver finish and distinctive stag's head design.

Handcrafted

Practical and stylish

Perfect for gifting

Code: 20084 Dimensions: 5L x 10W x 53H

Description

The Stag Head Shoe Horn is a handy addition to any interior whilst also looking great too. It features a simple stag head design which leads into the sleek shoe horn and has been finished in a silver nickel to give a timeless look that will fit into many interior decor schemes. Be sure to take a look 20082 and 20083 for the dog and horse head versions. A functional yet stylish long handled metal shoehorn that will elevate any entryway with its elegate from the silver form and design.

## Specification

| Length: 5cm Barcode: 5051040088485   Height: 53cm Colour: Silver   Width: 10cm Material: Metal   Weight: 0.45kg Inner Oty: 4   CBM: 0.0900 Outer Oty: 20 | Height: 53cm Colour: Silver   Width: 10cm Material: Metal   Weight: 0.45kg Inner Qty: 4 |         |        |            |               |
|----------------------------------------------------------------------------------------------------------------------------------------------------------|-----------------------------------------------------------------------------------------|---------|--------|------------|---------------|
| Width: 10cm Material: Metal   Weight: 0.45kg Inner Qty: 4                                                                                                | Width: 10cm Material: Metal   Weight: 0.45kg Inner Qty: 4                               | Length: | 5cm    | Barcode:   | 5050140008485 |
| Weight: 0.45kg Inner Qty: 4                                                                                                                              | Weight: 0.45kg Inner Qty: 4                                                             | Height: | 53cm   | Colour:    | Silver        |
| ,                                                                                                                                                        | ,                                                                                       | Width:  | 10cm   | Material:  | Metal         |
| CBM: 0.0900 Outer Qty: 20                                                                                                                                | CBM: 0.0900 Outer Qty: 20                                                               | Weight: | 0.45kg | Inner Qty: | 4             |
|                                                                                                                                                          |                                                                                         | CBM:    | 0.0900 | Outer Qty: | 20            |