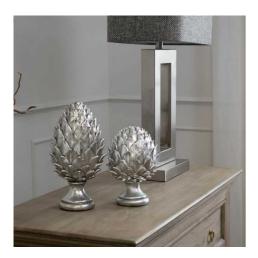

Timeless metallic finish

An elegant finishing touch to any display

Code: 21732 Dimensions: 15L x 15W x 23H

Description

Nature's intricate artistry shines through this exquisite silver pinecone finial, where metallic detailing captures the organic beauty of woodland treasures. Perfect for contemporary or traditional spaces, this versatile piece creates an enchanting focal point when displayed solo or clustered with its larger companion piece for dramatic impact. Consider pairing with matt white ceramic column holders and Garda grey glazed vases for a sophisticated winter arrangement, or incorporate alongside emerald accents and artichoke suclipures for a nature-inspired tablescape that reflects the changing seasons. The silver finish adds refined luminosity to mantels, console tables, or bookshelf styling, while complementing both minimalist and maximalist interior schemes