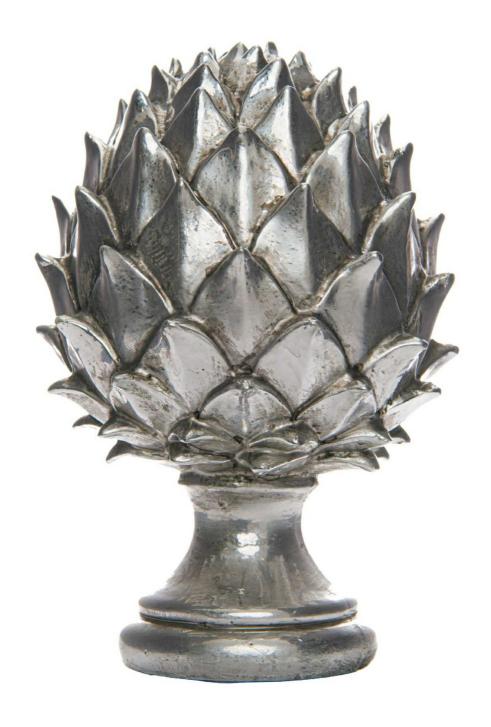

## Silver Pinecone Finial

A handsome ornamental accessory of a timeless style. This item will add an elegant finishing touch to any display, alone or grouped with matching items in alternative sizes.

Decoration inspired by nature

Timeless metallic finish

An elegant finishing touch to any display

Code: 21732 Dimensions: 15L x 15W x 23H

Description

Nature's intricate artistry shines through this exquisite silver pinecone finial, where metallic detailing captures the organic beauty of woodland treasures. Perfect for contemporary or traditional spaces, this versatile piece creates an enchanting focal point when displayed solo or clustered with its larger companion piece for dramatic impact. Consider pairing with matt white ceramic column holders and Garda grey glazed vases for a sophisticated winter arrangement, or incorporate alongside emerald accents and artichoke suclipures for a nature-inspired tablescape that reflects the changing seasons. The silver finish adds refined luminosity to mantels, console tables, or bookshelf styling, while complementing both minimalist and maximalist interior schemes