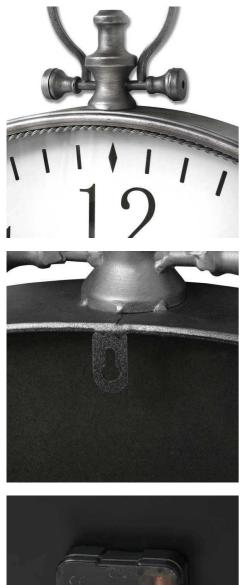

## Silver Pocket Watch Wall Clock

A contemporary twist on a classic design Handcrafted Practical and eye catching

Code: 17554 Dimensions: 5L x 80W x 96H

Description

Add sophistication with our Silver Pocket Watch Wall Clock, featuring intricate detailing and a polished finish that enhances any decor. Perfect for both vintage and modern settings, this piece pairs beautifully with metallic accents or monochrome palettes, offering a striking focal point for any space.