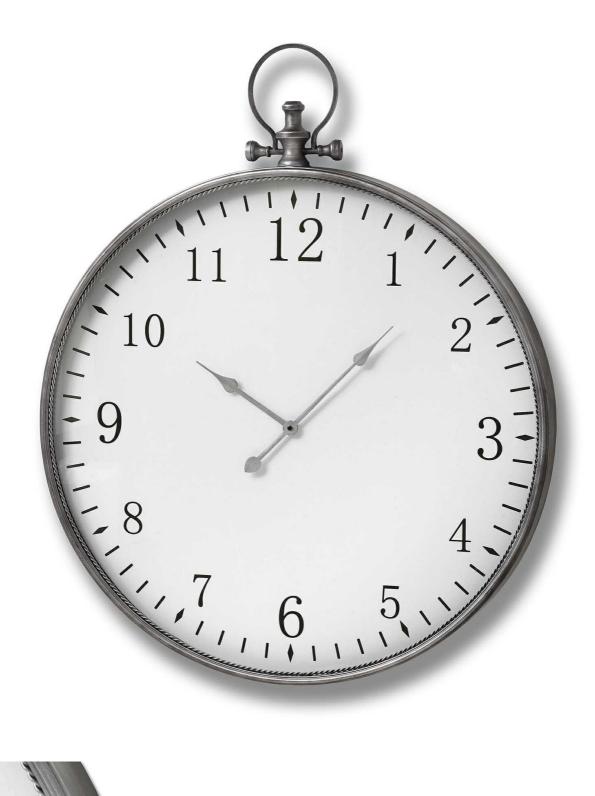

## Silver Pocket Watch Wall Clock

A contemporary twist on a classic design Handcrafted Practical and eye catching

Code: 17554 Dimensions: 5L x 80W x 96H

Description

Add sophistication with our Silver Pocket Watch Wall Clock, featuring intricate detailing and a polished finish that enhances any decor. Perfect for both vintage and modern settings, this piece pairs beautifully with metallic accents or monochrome palettes, offering a striking focal point for any space.

## Specification

| Length: | 5cm    | Barcode:   | 5050140755495 |
|---------|--------|------------|---------------|
| Height: | 96cm   | Colour:    | Silver        |
| Width:  | 80cm   | Material:  | Metal         |
| Weight: | 8.00kg | Inner Qty: | 1             |
| CBM:    | 0.1000 | Outer Qty: | 1             |
|         |        |            |               |