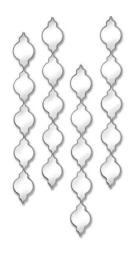

## Silver Quarterfoil Decorative Hanging Mirror

Hang this beautifully sleek decorative mirror individually or in multiples for maximum impact, it's sure to create a stylish wall feature.

Eye-catching vertical mirror