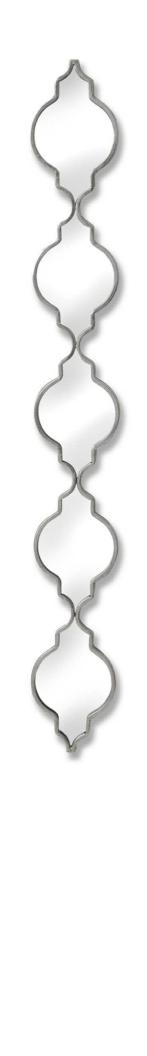

## Silver Quarterfoil Decorative Hanging Mirror

Hang this beautifully sleek decorative mirror individually or in multiples for maximum impact, it's sure to create a stylish wall feature.

Eye-catching vertical mirror

Sleek design, ideal in hallways and gallery spaces

Code: 18767 Dimensions: 1L x 16W x 132H

Description

This is the Silver Quarterfoil Mirror, a simple and timeless mirror that will provide a stylish update to any home. The quarterfoil shape brings a stylish and vintage feel while the silver complements this piece to give a timeless finish. At 132cm high and 16cm wide this is a practical size that will fit into many wall spaces as an eyecatching feature.