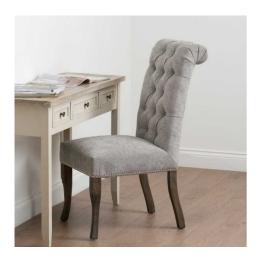

## Silver Roll Top Dining Chair With Ring Pull

A sumptuous button pressed grey chair with silver ring pull that will add elegance and class to a variety of interiors.

Sumptuous and luxurious design

Handcrafted

Beautifully made and incredibly stylish

Code: 18331 Dimensions: 71L x 49W x 105H

Description

This is item is built with a Rubberwood Frame, Known for its dense grain and strength, it is perfect for this item. The Fabric is comprised of Nylon and Polyester. All upholstered items have passed UK fire safety regulations with cigarette and match test certificates.