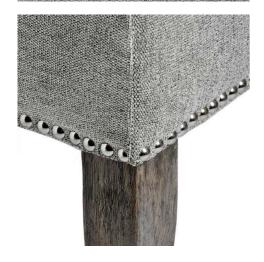

## Silver Roll Top Dining Chair With Ring Pull

A sumptuous button pressed grey chair with silver ring pull that will add elegance and class to a variety of interiors.

Sumptuous and luxurious design

Handcrafted

Beautifully made and incredibly stylish

Code: 18331 Dimensions: 71L x 49W x 105H

Description

This is item is built with a Rubberwood Frame, Known for its dense grain and strength, it is perfect for this item. The Fabric is comprised of Nylon and Polyester. All upholstered items have passed UK fire safety regulations with cigarette and match test certificates.