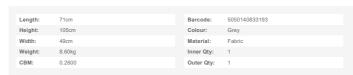

Beautifully made and incredibly stylish

Code: 18331 Dimensions: 71L x 49W x 105H

Description

This is item is built with a Rubberwood Frame, Known for its dense grain and strength, it is perfect for this item. The Fabric is comprised of Nylon and Polyester. All upholstered items have passed UK fire safety regulations with cigarette and match test certificates.