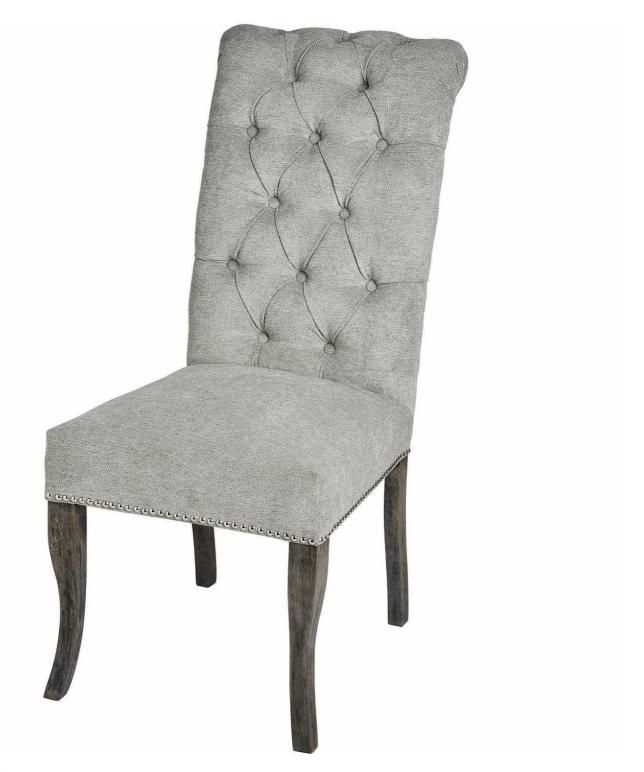

## Silver Roll Top Dining Chair With Ring Pull

A sumptuous button pressed grey chair with silver ring pull that will add elegance and class to a variety of interiors.

Sumptuous and luxurious design

Handcrafted

Beautifully made and incredibly stylish

Code: 18331 Dimensions: 71L x 49W x 105H

Description

This is item is built with a Rubberwood Frame, Known for its dense grain and strength, it is perfect for this item. The Fabric is comprised of Nylon and Polyester. All upholstered items have passed UK fire safety regulations with cigarette and match test certificates.