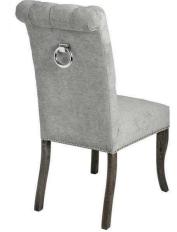

## Silver Roll Top Dining Chair With Ring Pull

A sumptuous button pressed grey chair with silver ring pull that will add elegance and class to a variety of interiors.

Sumptuous and luxurious design

Handcrafted

Beautifully made and incredibly stylish

Code: 18331 Dimensions: 71L x 49W x 105H

Description

This is item is built with a Rubberwood Frame, Known for its dense grain and strength, it is perfect for this item. The Fabric is comprised of Nylon and Polyester. All upholstered items have passed UK fire safety regulations with cigarette and match test certificates.