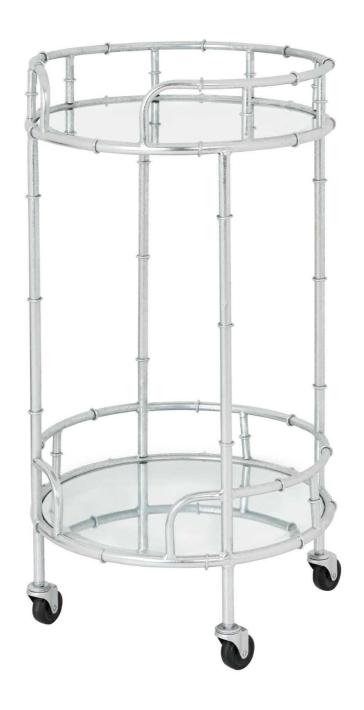

## Silver Round Drinks Trolley

Create your own mini bar with this stylish drinks trolley and keep your favourite tipple close to hand. This moveable and compact drinks trolley is perfect for home-entertaining.

Practical and stylish

Two mirrored surfaces

Rolling wheels

Code: 22481 Dimensions: 45L x 45W x 81H

Description

This is the Silver Round Drinks Trolley. Create your own mini bar with this stylish drinks trolley and keep your favourite tipple close to hand. This moveable and compact drinks trolley is perfect for home-entertaining. With two mirrored surfaces, this silver coloured metal trolley has space for both drink mixing and display. Elevate your home's entertaining capabilities with this moveable mini bar option.