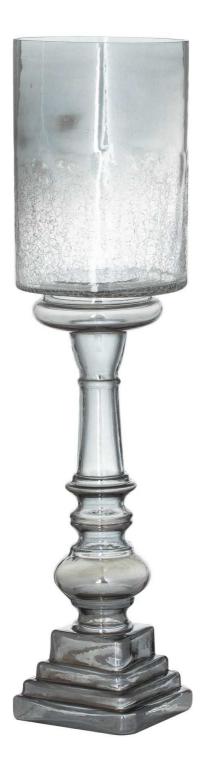

## Silver Smoked Midnight Glass Top Tall Candle Pillar Holder

Matching items available

Code: 21902 Dimensions: 15L x 15W x 60H

## Description

A curved and sleek style candle holder that could be a vessel for much more, use it to display baubles, twinkling fairy lights or a cascading arrangement for the middle of the tablescape. The grey midnight tones ombre to transparent crackled glass, a stunning and subtle feature. For the use of LED faux candles.

## Specification

| Length:                                     | 15cm   |            |               |
|---------------------------------------------|--------|------------|---------------|
| Height:                                     | 60cm   | Barcode:   | 5050140190289 |
| Width:                                      | 15cm   | Material:  | Glass         |
| Weight:                                     | 2.20kg | Inner Qty: | 1             |
| CBM:                                        | 0.2000 | Outer Qty: | 4             |
|                                             |        |            |               |
| Candle Type: Use With LED Faux Candles Only |        |            |               |
|                                             |        |            |               |