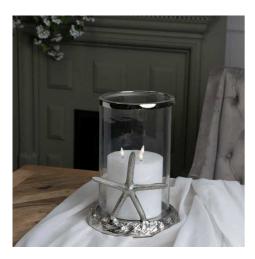

Large hurricane lantern

Individually handcrafted

Code: 22228

Dimensions: 26L x 26W x 33H

Description

This is the Silver Starfish Candle Hurricane Lantern. A beautiful raised silver starfish adorns a central glass hurricane lantern. Individually handcrafted with beautiful detailing, it will elevate any space. Simply fill with your favourite candle and enjoy! Compatible with our three wick, LED candles, as shown. For the use of LED faux candles.

Candle Type: Use With LED Faux Candles Only