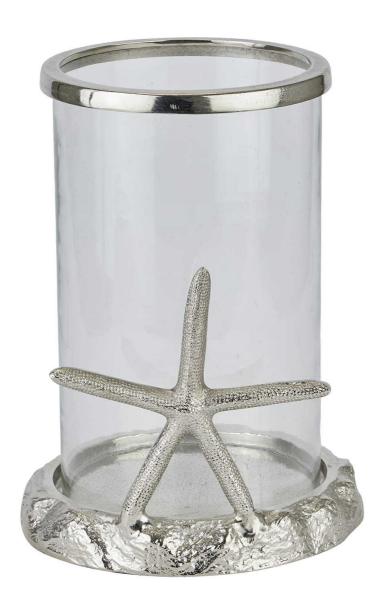

## Silver Starfish Candle Hurricane Lantern

This stylish marine-inspired hurricane lantern is a talking point for any table. Individually handcrafted with beautiful detailing, it will elevate any space Simply fill with your favourite candle and enjoy!

Large hurricane lantern

Individually handcrafted

Code: 22228

Dimensions: 26L x 26W x 33H

Description

This is the Silver Starfish Candle Hurricane Lantern. A beautiful raised silver starfish adorns a central glass hurricane lantern. Individually handcrafted with beautiful detailing, it will elevate any space. Simply fill with your favourite candle and enjoy! Compatible with our three wick, LED candles, as shown. For the use of LED faux candles.