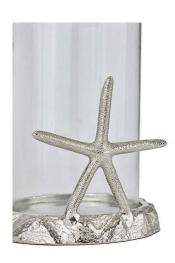

Large hurricane lantern

Individually handcrafted

Code: 22228

Dimensions: 26L x 26W x 33H

Description

This is the Silver Starfish Candle Hurricane Lantern. A beautiful raised silver starfish adorns a central glass hurricane lantern. Individually handcrafted with beautiful detailing, it will elevate any space. Simply fill with your favourite candle and enjoy! Compatible with our three wick, LED candles, as shown. For the use of LED faux candles.