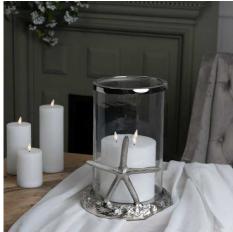

Large hurricane lantern

Individually handcrafted

Code: 22228

Dimensions: 26L x 26W x 33H

Description

This is the Silver Starfish Candle Hurricane Lantern. A beautiful raised silver starfish adorns a central glass hurricane lantern. Individually handcrafted with beautiful detailing, it will elevate any space. Simply fill with your favourite candle and enjoy! Compatible with our three wick, LED candles, as shown. For the use of LED faux candles.

Candle Type: Use With LED Faux Candles Only