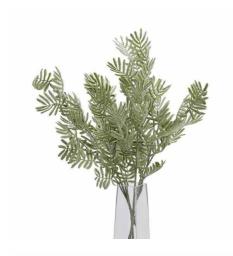

## Silver Wattle Leaf

A faithful replica of Australia's beloved wattle leaf, offering year-round reliability. Pairs perfectly with eucalyptus and gypsophila for modern arrangements. Essential stock for savvy retailers.

Long-lasting alternative to seasonal foliage

Adaptable base for multiple style directions

Cost-effective inventory choice

Code: 22614 Dimensions: 22L x 22W x 73H

Description

Bring the enchanting beauty of Australian flora into your floral arrangements with our meticulously detailed Silver Wattle Leaf. Each stem mirrors the delicate intricacy of genuine wattle foliage, offering year-round reliability and consistent quality that fresh botanicals cannot match. The silvery-green hues and feathery textures add depth and movement to both modern and classic compositions. This artificial stem works brilliantly when paired with our Sededd Eucalyptus Spray and White Gyssophila to create airy, romantic arrangements that appeal to contemporary tastes. For a more dramatic effect, ownshine with our Blackened Grass Spray Stem and Lambs Ear Spray to achieve a moody, textural display that will catch the eye of design-conscious clients. The foliage's neutral palette makes it an ideal foundation piece for seasonal rotations, working equally well with our White Rannuculus Spray for spring collections or allongside elements for autumn displays. Trade customers will appreciate its appeal to both traditional florists and modern interior stylists, making it a must-stock item that promises steady sales throughout the year.

## Specification

| Longth: 22cm Barcode: 5550140261484   Height: 73cm Colour: Green   Width: 22cm Material: Plastic   Weight: 0.05kg Inner Qty: 12   CBM: 0.1700 Outer Qty: 120 |         |        |            |               |
|--------------------------------------------------------------------------------------------------------------------------------------------------------------|---------|--------|------------|---------------|
| Width: 22cm Material: Plastic   Weight: 0.05kg Inner Qty: 12                                                                                                 | Length: | 22cm   | Barcode:   | 5050140261484 |
| Weight: 0.05kg Inner Qty: 12                                                                                                                                 | Height: | 73cm   | Colour:    | Green         |
|                                                                                                                                                              | Width:  | 22cm   | Material:  | Plastic       |
| <b>CBM</b> : 0.1700 <b>Outer Qty</b> : 120                                                                                                                   | Weight: | 0.05kg | Inner Qty: | 12            |
|                                                                                                                                                              | CBM:    | 0.1700 | Outer Qty: | 120           |
|                                                                                                                                                              |         |        |            |               |