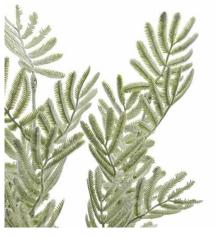

## Silver Wattle Leaf

A faithful replica of Australia's beloved wattle leaf, offering year-round reliability. Pairs perfectly with eucalyptus and gypsophila for modern arrangements. Essential stock for savvy retailers.

Long-lasting alternative to seasonal foliage

Adaptable base for multiple style directions

Cost-effective inventory choice

Code: 22614 Dimensions: 22L x 22W x 73H

Description

Bring the enchanting beauty of Australian flora into your floral arrangements with our meticulously detailed Silver Wattle Leaf. Each stem mirrors the delicate intricacy of genuine wattle foliage, offering year-round reliability and consistent quality that fresh botanicals cannot match. The silvery-green hues and feathery textures add depth and movement to both modern and classic compositions. This artificial stem works brilliantly when paired with our Sededd Eucalyptus Spray and White Gyssophila to create airy, romantic arrangements that appeal to contemporary tastes. For a more dramatic effect, ownshine with our Blackened Grass Spray Stem and Lambs Ear Spray to achieve a moody, textural display that will catch the eye of design-conscious clients. The foliage's neutral palette makes it an ideal foundation piece for seasonal rotations, working equally well with our White Rannuculus Spray for spring collections or allongside elements for autumn displays. Trade customers will appreciate its appeal to both traditional florists and modern interior stylists, making it a must-stock item that promises steady sales throughout the year.

## Specification

| Longth: 22cm Barcode: 5550140261484   Height: 73cm Colour: Green   Width: 22cm Material: Plastic   Weight: 0.05kg Inner Qty: 12   CBM: 0.1700 Outer Qty: 120 |         |        |            |               |
|--------------------------------------------------------------------------------------------------------------------------------------------------------------|---------|--------|------------|---------------|
| Width: 22cm Material: Plastic   Weight: 0.05kg Inner Qty: 12                                                                                                 | Length: | 22cm   | Barcode:   | 5050140261484 |
| Weight: 0.05kg Inner Qty: 12                                                                                                                                 | Height: | 73cm   | Colour:    | Green         |
|                                                                                                                                                              | Width:  | 22cm   | Material:  | Plastic       |
| <b>CBM</b> : 0.1700 <b>Outer Qty</b> : 120                                                                                                                   | Weight: | 0.05kg | Inner Qty: | 12            |
|                                                                                                                                                              | CBM:    | 0.1700 | Outer Qty: | 120           |
|                                                                                                                                                              |         |        |            |               |