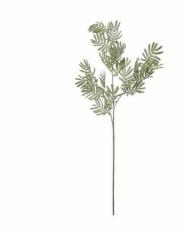

## Silver Wattle Leaf

A faithful replica of Australia's beloved wattle leaf, offering year-round reliability. Pairs perfectly with eucalyptus and gypsophila for modern arrangements. Essential stock for savvy retailers.

Long-lasting alternative to seasonal foliage

Adaptable base for multiple style directions

Cost-effective inventory choice

Code: 22614 Dimensions: 22L x 22W x 73H

Description

Bring the enchanting beauty of Australian flora into your floral arrangements with our meticulously detailed Silver Wattle Leaf. Each stem mirrors the delicate intricacy of genuine wattle foliage, offering year-round reliability and consistent quality that fresh botanicals cannot match. The silvery-green hues and feathery textures add depth and movement to both modern and classic compositions. This artificial stem works brilliantly when paired with our Sededd Eucalyptus Spray and White Gyssophila to create airy, romantic arrangements that appeal to contemporary tastes. For a more dramatic effect, ownshine with our Blackened Grass Spray Stem and Lambs Ear Spray to achieve a moody, textural display that will catch the eye of design-conscious clients. The foliage's neutral palette makes it an ideal foundation piece for seasonal rotations, working equally well with our White Rannuculus Spray for spring collections or allongside elements for autumn displays. Trade customers will appreciate its appeal to both traditional florists and modern interior stylists, making it a must-stock item that promises steady sales throughout the year.

## Specification

| Longth: 22cm Barcode: 5550140261484   Height: 73cm Colour: Green   Width: 22cm Material: Plastic   Weight: 0.05kg Inner Qty: 12   CBM: 0.1700 Outer Qty: 120 |         |        |            |               |
|--------------------------------------------------------------------------------------------------------------------------------------------------------------|---------|--------|------------|---------------|
| Width: 22cm Material: Plastic   Weight: 0.05kg Inner Qty: 12                                                                                                 | Length: | 22cm   | Barcode:   | 5050140261484 |
| Weight: 0.05kg Inner Qty: 12                                                                                                                                 | Height: | 73cm   | Colour:    | Green         |
|                                                                                                                                                              | Width:  | 22cm   | Material:  | Plastic       |
| <b>CBM</b> : 0.1700 <b>Outer Qty</b> : 120                                                                                                                   | Weight: | 0.05kg | Inner Qty: | 12            |
|                                                                                                                                                              | CBM:    | 0.1700 | Outer Qty: | 120           |
|                                                                                                                                                              |         |        |            |               |