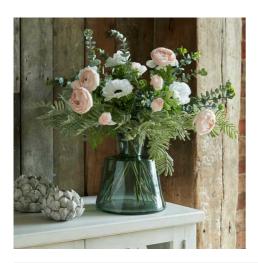

Long-lasting alternative to seasonal foliage

Adaptable base for multiple style directions

Cost-effective inventory choice

Code: 22614 Dimensions: 22L x 22W x 73H

Description

Bring the enchanting beauty of Australian flora into your floral arrangements with our meticulously detailed Silver Wattle Leaf. Each stem mirrors the delicate intricacy of genuine wattle foliage, offering year-round reliability and consistent quality that fresh botanicals cannot match. The silvery-green hues and feathery textures add depth and movement to both modern and classic compositions. This artificial stem works brilliantly when paired with our Sededd Eucalyptus Spray and White Gyssophila to create airy, romantic arrangements that appeal to contemporary tastes. For a more dramatic effect, ownshine with our Blackened Grass Spray Stem and Lambs Ear Spray to achieve a moody, textural display that will catch the eye of design-conscious clients. The foliage's neutral palette makes it an ideal foundation piece for seasonal rotations, working equally well with our White Rannuculus Spray for spring collections or allongside elements for autumn displays. Trade customers will appreciate its appeal to both traditional florists and modern interior stylists, making it a must-stock item that promises steady sales throughout the year.