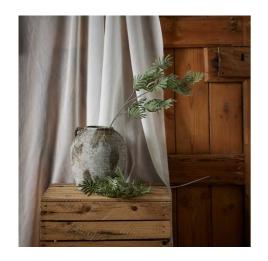

## Silver Wattle Leaf

A faithful replica of Australia's beloved wattle leaf, offering year-round reliability. Pairs perfectly with eucalyptus and gypsophila for modern arrangements. Essential stock for savvy retailers.

Long-lasting alternative to seasonal foliage

Adaptable base for multiple style directions

Cost-effective inventory choice

Code: 22614 Dimensions: 22L x 22W x 73H

Description

Bring the enchanting beauty of Australian flora into your floral arrangements with our meticulously detailed Silver Wattle Leaf. Each stem mirrors the delicate intricacy of genuine wattle foliage, offering year-round reliability and consistent quality that fresh botanicals cannot match. The silvery-green hues and feathery textures add depth and movement to both modern and classic compositions. This artificial stem works brilliantly when paired with our Sededd Eucalyptus Spray and White Gyssophila to create airy, romantic arrangements that appeal to contemporary tastes. For a more dramatic effect, ownshine with our Blackened Grass Spray Stem and Lambs Ear Spray to achieve a moody, textural display that will catch the eye of design-conscious clients. The foliage's neutral palette makes it an ideal foundation piece for seasonal rotations, working equally well with our White Rannuculus Spray for spring collections or allongside elements for autumn displays. Trade customers will appreciate its appeal to both traditional florists and modern interior stylists, making it a must-stock item that promises steady sales throughout the year.