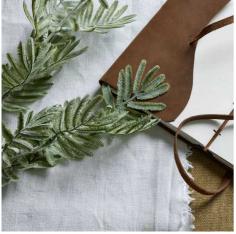

## Silver Wattle Leaf

A faithful replica of Australia's beloved wattle leaf, offering year-round reliability. Pairs perfectly with eucalyptus and gypsophila for modern arrangements. Essential stock for savvy retailers.

Long-lasting alternative to seasonal foliage

Adaptable base for multiple style directions

Cost-effective inventory choice

Code: 22614 Dimensions: 22L x 22W x 73H

Description

Bring the enchanting beauty of Australian flora into your floral arrangements with our meticulously detailed Silver Wattle Leaf. Each stem mirrors the delicate intricacy of genuine wattle foliage, offering year-round reliability and consistent quality that fresh botanicals cannot match. The silvery-green hues and feathery textures add depth and movement to both modern and classic compositions. This artificial stem works brilliantly when paired with our Sededd Eucalyptus Spray and White Gyssophila to create airy, romantic arrangements that appeal to contemporary tastes. For a more dramatic effect, ownshine with our Blackened Grass Spray Stem and Lambs Ear Spray to achieve a moody, textural display that will catch the eye of design-conscious clients. The foliage's neutral palette makes it an ideal foundation piece for seasonal rotations, working equally well with our White Rannuculus Spray for spring collections or allongside elements for autumn displays. Trade customers will appreciate its appeal to both traditional florists and modern interior stylists, making it a must-stock item that promises steady sales throughout the year.