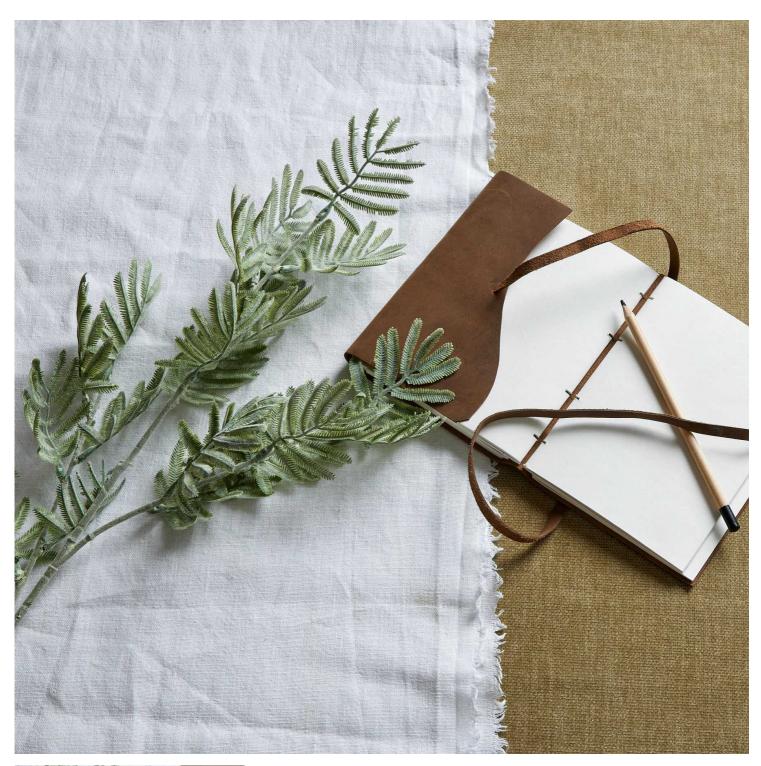

## Silver Wattle Leaf

A faithful replica of Australia's beloved wattle leaf, offering year-round reliability. Pairs perfectly with eucalyptus and gypsophila for modern arrangements. Essential stock for savvy retailers.

Long-lasting alternative to seasonal foliage

Adaptable base for multiple style directions

Cost-effective inventory choice

Code: 22614 Dimensions: 22L x 22W x 73H

Description

Bring the enchanting beauty of Australian flora into your floral arrangements with our meticulously detailed Silver Wattle Leaf. Each stem mirrors the delicate intricacy of genuine wattle foliage, offering year-round reliability and consistent quality that fresh botanicals cannot match. The silvery-green hues and feathery textures add depth and movement to both modern and classic compositions. This artificial stem works brilliantly when paired with our Sededd Eucalyptus Spray and White Gyssophila to create airy, romantic arrangements that appeal to contemporary tastes. For a more dramatic effect, ownshine with our Blackened Grass Spray Stem and Lambs Ear Spray to achieve a moody, textural display that will catch the eye of design-conscious clients. The foliage's neutral palette makes it an ideal foundation piece for seasonal rotations, working equally well with our White Rannuculus Spray for spring collections or allongside elements for autumn displays. Trade customers will appreciate its appeal to both traditional florists and modern interior stylists, making it a must-stock item that promises steady sales throughout the year.