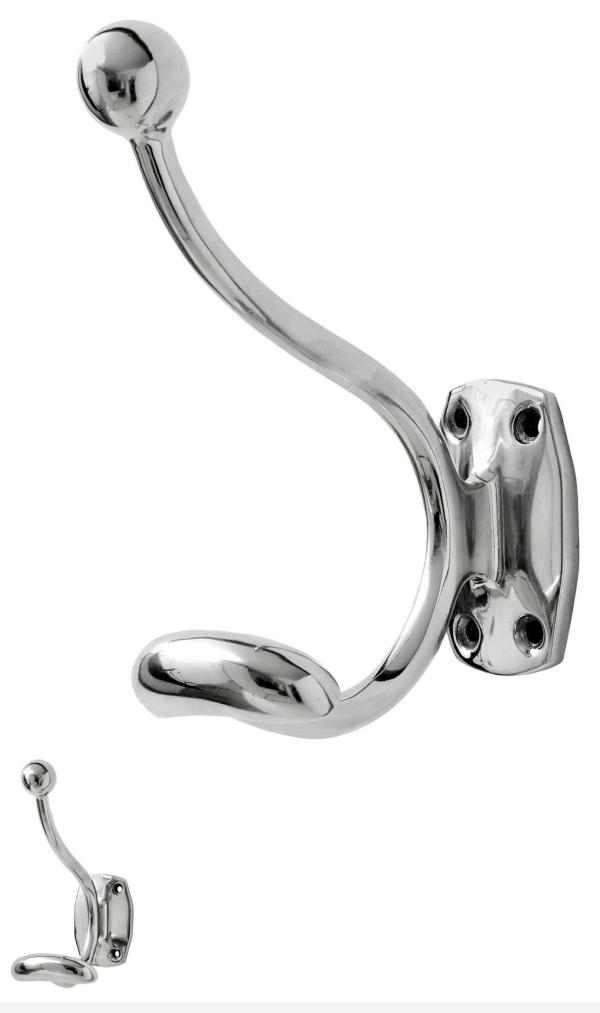

## Single Hook Chrome Coat Hanger

A cloakroom essentia

Dimensions: 7L x 6W x 10H

## Description

This sleek chrome coat hanger combines form and function in a striking modern design. Its minimalist single hook profile offers a contemporary twist on traditional coat hooks, making it a versatile addition to any entryway, bedroom, or office space. Crafted from high-quality chrome, this hanger boasts a lustrous finish that effortlessly complements a variety of interior styles, from industrial chie to minimalist modern. The sturyd construction ensures durability, while the smooth curves provide a gentle support for coats, bags, and accessories without rangeging delicate fabrics. Perfect for creating an organized and styling pace, this hanger can be installed individually for a subtle accent or grouped in a series for a bold statement wall. Pair with other chrome fixtures or mix with contrasting materials like wood or leather for an eclectic look. This chrome coat hanger is sure to appeal to design-conscious customers looking for practical yet aesthetically gstrage solutions. Stock alongside matching bathroom accessories or as part of a modern home organization collection to maximize its appeal to your clientele

## Specification

| Length: 7cm Barcode: 5050140752296   Height: 10cm Colour: Silver   Width: 6cm Material: Metal   Weight: 0.20kg Inner Gty: 4   CBM: 0.0500 Outer Gty: 36 |         |        |            |               |
|---------------------------------------------------------------------------------------------------------------------------------------------------------|---------|--------|------------|---------------|
| Width: 6cm Material: Metal   Weight: 0.20kg Inner Qty: 4                                                                                                | Length: | 7cm    | Barcode:   | 5050140752296 |
| Weight: 0.20kg Inner Qty: 4                                                                                                                             | Height: | 10cm   | Colour:    | Silver        |
| ·                                                                                                                                                       | Width:  | 6cm    | Material:  | Metal         |
| <b>CBM:</b> 0.0500 <b>Outer Qty:</b> 36                                                                                                                 | Weight: | 0.20kg | Inner Qty: | 4             |
|                                                                                                                                                         | CBM:    | 0.0500 | Outer Qty: | 36            |