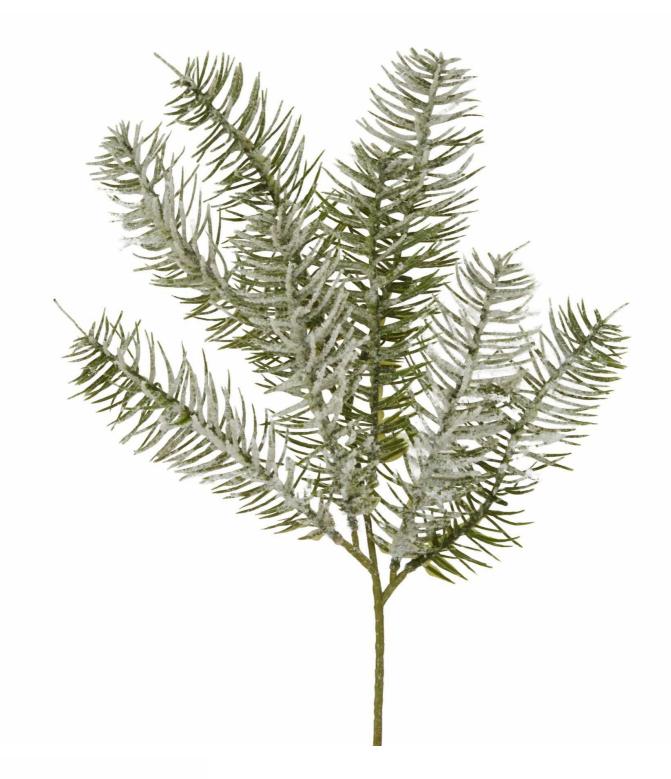

## Single Snow Pine Spray

Chosen for its realism Handcrafted Perfect for the festive season

Code: 21151 Dimensions: 23L x 23W x 39H

Description

This is the Single Snow Pine Spray. Use our snowy pine sprays to layer some festive feels in to a space. These versatile branches are the secret ingredient to sprucing up your festive décor, Scatter them on your mantel, weave them into wreaths or even your dining table centrepiece, and watch your space come alive with festive spint. Get creative and let your imagination run wild