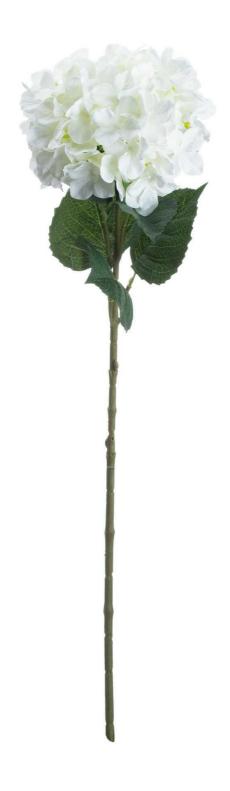

## Single White Hydrangea

Captivating and maintenance-free, our faux white hydrangea stem brings timeless elegance to any space. This lifelike Hydrangea macrophylla replica offers year-round beauty, perfect for creating stunning arrangements or as a standalone statement piece.

Chosen for its realism

Handcrafted

From our popular 'Recipe Collection'

Code: 20488 Dimensions: 10L x 18W x 70H

Description

Elevate your space with our lifelike white hydrangea stem, boasting lush clusters of delicate florets. This Hydrangea macrophylla replica captures the timeless elegance of nature, minus the maintenance. Pair with blush pe