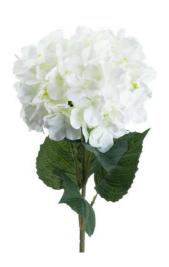

## Single White Hydrangea

Captivating and maintenance-free, our faux white hydrangea stem brings timeless elegance to any space. This lifelike Hydrangea macrophylla replica offers year-round beauty, perfect for creating stunning arrangements or as a standalone statement piece.

Chosen for its realism

Handcrafted

From our popular 'Recipe Collection'

Code: 20488 Dimensions: 10L x 18W x 70H

Description

Elevate your space with our lifelike white hydrangea stem, boasting lush clusters of delicate florets. This Hydrangea macrophylla replica captures the timeless elegance of nature, minus the maintenance. Pair with blush pe