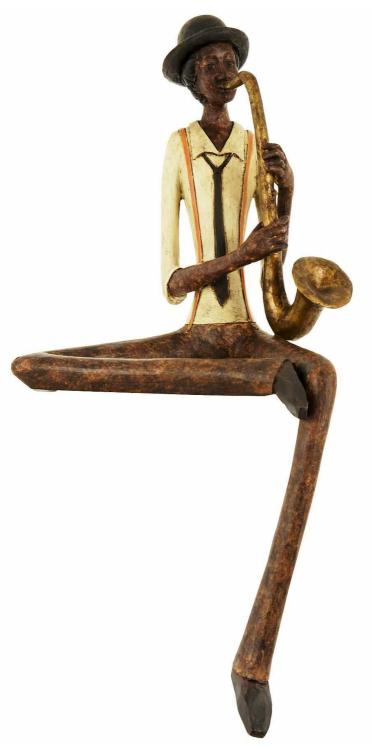

## Sitting Jazz Band Saxophonist

The Sitting Jazz Band Saxophonist adds elegant vintage flair to any space. Perfect for modern, classic, or eclectic styles. A must-have for jazz enthusiasts!

Perfect for gifting

Handcrafted

More options available in this range

Code: 0260 Dimensions: 11L x 17W x 38H

Description

## Specification

| Length: 11cm Barcode: 5050140026007   Height: 38cm Colour: Brown, Cream   Width: 17cm Material: Resin   Weight: 0.70kg Inner Qty: 1   CBM: 0.0900 Outer Qty: 6 |         |        |            |               |
|----------------------------------------------------------------------------------------------------------------------------------------------------------------|---------|--------|------------|---------------|
| Width: 17cm Material: Resin   Weight: 0.70kg Inner Qty: 1                                                                                                      | Length: | 11cm   | Barcode:   | 5050140026007 |
| Weight: 0.70kg Inner Qty: 1                                                                                                                                    | Height: | 38cm   | Colour:    | Brown, Cream  |
|                                                                                                                                                                | Width:  | 17cm   | Material:  | Resin         |
| CBM: 0.0900 Outer Qty: 6                                                                                                                                       | Weight: | 0.70kg | Inner Qty: | 1             |
|                                                                                                                                                                | CBM:    | 0.0900 | Outer Qty: | 6             |
|                                                                                                                                                                |         |        |            |               |