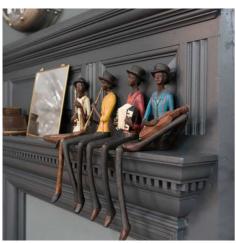

## Sitting Jazz Band Saxophonist

The Sitting Jazz Band Saxophonist adds elegant vintage flair to any space. Perfect for modern, classic, or eclectic styles. A must-have for jazz enthusiasts!

Perfect for gifting