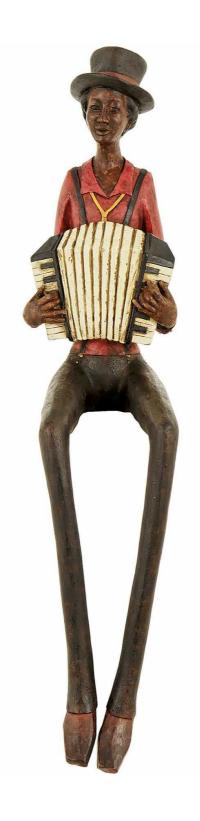

## Sitting Jazz Band Squeeze Box

The Sitting Jazz Band Squeeze Box exudes vintage charm. Perfect for modern or classic spaces, it complements jazz-themed decor for a harmonious touch.

Perfect for gifting

Handcrafted

More options available in this range

Code: 0263 Dimensions: 10L x 12W x 40H

Description

## Specification

| Length: 10cm Barcode: 5050140026304   Height: 40cm Colour: Brown, Red   Width: 12cm Material: Resin   Weight: 0.70kg Inner Otty: 1   CBM: 0.0900 Outer Oty: 8 | Height: 40cm Colour: Brown, Red   Width: 12cm Material: Resin   Weight: 0.70kg Inner Qty: 1 |         |        |            |               |
|---------------------------------------------------------------------------------------------------------------------------------------------------------------|---------------------------------------------------------------------------------------------|---------|--------|------------|---------------|
| Width: 12cm Material: Resin   Weight: 0.70kg Inner Qty: 1                                                                                                     | Width: 12cm Material: Resin   Weight: 0.70kg Inner Qty: 1                                   | Length: | 10cm   | Barcode:   | 5050140026304 |
| Weight: 0.70kg Inner Qty: 1                                                                                                                                   | Weight: 0.70kg Inner Qty: 1                                                                 | Height: | 40cm   | Colour:    | Brown, Red    |
| •                                                                                                                                                             |                                                                                             | Width:  | 12cm   | Material:  | Resin         |
| CBM: 0.0900 Outer Qty: 8                                                                                                                                      | CBM: 0.0900 Outer Qty: 8                                                                    | Weight: | 0.70kg | Inner Qty: | 1             |
|                                                                                                                                                               |                                                                                             | CBM:    | 0.0900 | Outer Qty: | 8             |