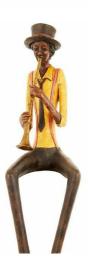

## Sitting Jazz Band Trumpeter

Handcrafted

More options available in this range

Code: 0261

Dimensions: 10L x 12W x 39H

Description

A sitting jazz man, playing the trumpet. Part of the 'Sitting Jazz Band' collection. He has a plat surface, with one hanging leg so it can sit on the edge of a surface. This item is suitable for display as an orenament.

## Specification

| Length:         10cm         Barcode:         5050140028106           Height:         39cm         Colour:         Brown, Yellow           Width:         12cm         Material:         Resin           Weight:         0.60kg         Inner Cty:         1           CBM:         0.0900         Outer Cty:         8 |         |        |            |               |
|-------------------------------------------------------------------------------------------------------------------------------------------------------------------------------------------------------------------------------------------------------------------------------------------------------------------------|---------|--------|------------|---------------|
| Width:         12cm         Material:         Resin           Weight:         0.60kg         Inner Qty:         1                                                                                                                                                                                                       | Length: | 10cm   | Barcode:   | 5050140026106 |
| Weight:         0.60kg         Inner Qty:         1                                                                                                                                                                                                                                                                     | Height: | 39cm   | Colour:    | Brown, Yellow |
|                                                                                                                                                                                                                                                                                                                         | Width:  | 12cm   | Material:  | Resin         |
| CBM: 0.0900 Outer Qty: 8                                                                                                                                                                                                                                                                                                | Weight: | 0.60kg | Inner Qty: | 1             |
|                                                                                                                                                                                                                                                                                                                         | CBM:    | 0.0900 | Outer Qty: | 8             |