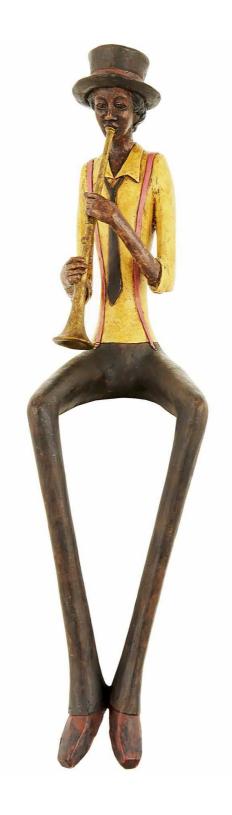

## Sitting Jazz Band Trumpeter

Handcrafted

More options available in this range

Code: 0261

Dimensions: 10L x 12W x 39H

Description

A sitting jazz man, playing the trumpet. Part of the 'Sitting Jazz Band' collection. He has a plat surface, with one hanging leg so it can sit on the edge of a surface. This item is suitable for display as an orenament.

## Specification

| Length:         10cm         Barcode:         5050140028106           Height:         39cm         Colour:         Brown, Yellow           Width:         12cm         Material:         Resin           Weight:         0.60kg         Inner Cty:         1           CBM:         0.0900         Outer Cty:         8 |         |        |            |               |
|-------------------------------------------------------------------------------------------------------------------------------------------------------------------------------------------------------------------------------------------------------------------------------------------------------------------------|---------|--------|------------|---------------|
| Width:         12cm         Material:         Resin           Weight:         0.60kg         Inner Qty:         1                                                                                                                                                                                                       | Length: | 10cm   | Barcode:   | 5050140026106 |
| Weight:         0.60kg         Inner Qty:         1                                                                                                                                                                                                                                                                     | Height: | 39cm   | Colour:    | Brown, Yellow |
|                                                                                                                                                                                                                                                                                                                         | Width:  | 12cm   | Material:  | Resin         |
| CBM: 0.0900 Outer Qty: 8                                                                                                                                                                                                                                                                                                | Weight: | 0.60kg | Inner Qty: | 1             |
|                                                                                                                                                                                                                                                                                                                         | CBM:    | 0.0900 | Outer Qty: | 8             |