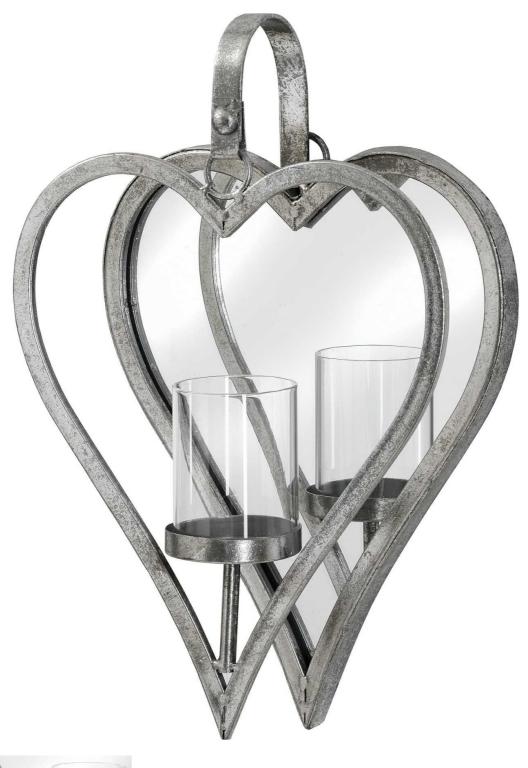

Small Antique Silver Mirrored Heart Candle Holder

Code: 18302 Dimensions: 7L x 23W x 34H

Description

Small Antique Silver Mirrored Heart Candle Holder. For the use of LED faux candles.

## Specification

| Length:                                     | 7cm    | Barcode:   | 5050140830291         |
|---------------------------------------------|--------|------------|-----------------------|
| Height:                                     | 34cm   | Colour:    | Silver                |
| Width:                                      | 23cm   | Material:  | Metal, Mirrored Glass |
| Weight:                                     | 0.80kg | Inner Qty: | 1                     |
| CBM:                                        | 0.1600 | Outer Qty: | 10                    |
|                                             |        |            |                       |
| Candle Type: Use With LED Faux Candles Only |        |            |                       |